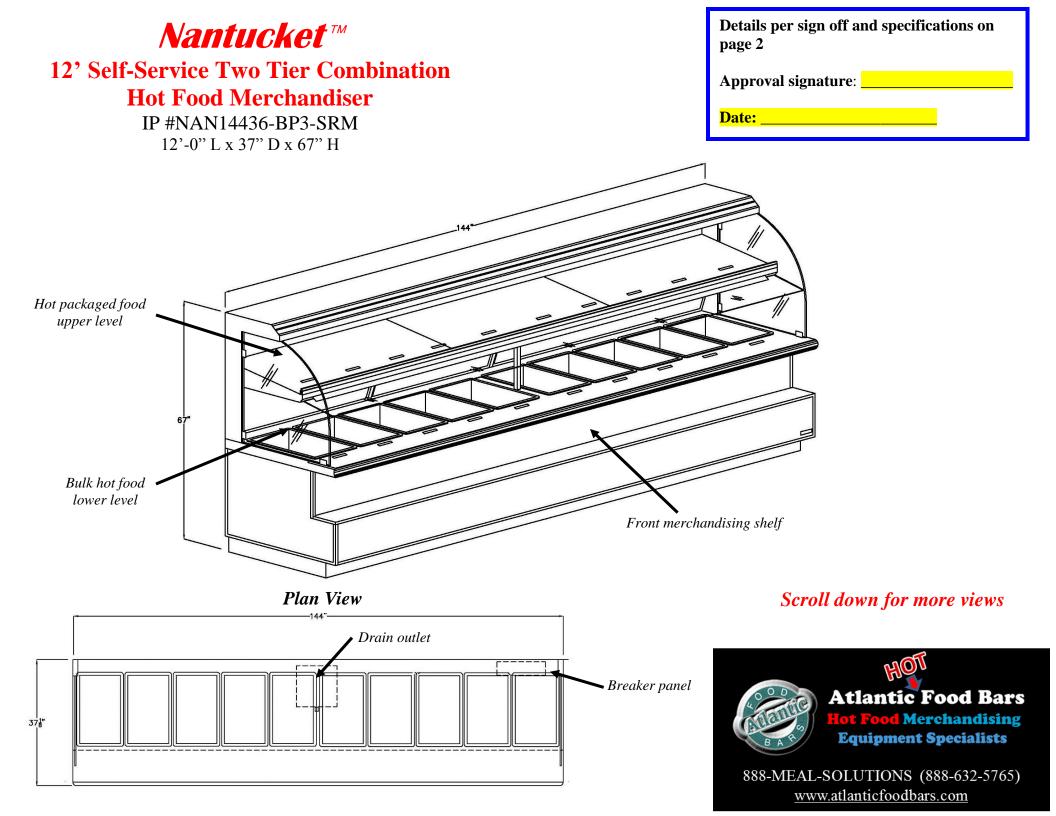

## Nantucket ™ 12' Self-Service Two Tier Combination Hot Food Merchandiser

IP #NAN14436-BP3-SRM 12'-0" L x 37" D x 67" H

| Approval – Complete All Sections<br>Colors:<br>Body: Stainless Steel       |  |  |  |  |  |  |  |
|----------------------------------------------------------------------------|--|--|--|--|--|--|--|
| Bumper:                                                                    |  |  |  |  |  |  |  |
| Countertop: Stainless Steel                                                |  |  |  |  |  |  |  |
| Electric:<br>Voltage 120/208V<br>Phase: Three<br>Source: Floor<br>Delivery |  |  |  |  |  |  |  |
| Site: Loading Dock Ground Level                                            |  |  |  |  |  |  |  |
| Delivery hours:                                                            |  |  |  |  |  |  |  |
| Depth of case is 37" which will fit through                                |  |  |  |  |  |  |  |
| narrowest space between delivery point and install                         |  |  |  |  |  |  |  |
| location. Yes No If no – CALL US ASAP                                      |  |  |  |  |  |  |  |
| Approval signature:                                                        |  |  |  |  |  |  |  |
| Date:                                                                      |  |  |  |  |  |  |  |

See last page for specifications table – your signature above verifies the installation site has the required power as shown

| Internal<br>Part #      | Custom Description                                | Dimensions               | Voltage | Amps<br>3 Ph | Chicken<br>Capacity | 12" x 20" Pan<br>Openings |  |
|-------------------------|---------------------------------------------------|--------------------------|---------|--------------|---------------------|---------------------------|--|
| NAN14436-<br>BP3-SRM    | 12' Two Tier Combination<br>Hot Food Merchandiser | 12'-0" L x 37" D x 67" H | 120/208 | 53.0         | 36                  | 10                        |  |
| Requires 70-amp circuit |                                                   |                          |         |              |                     |                           |  |