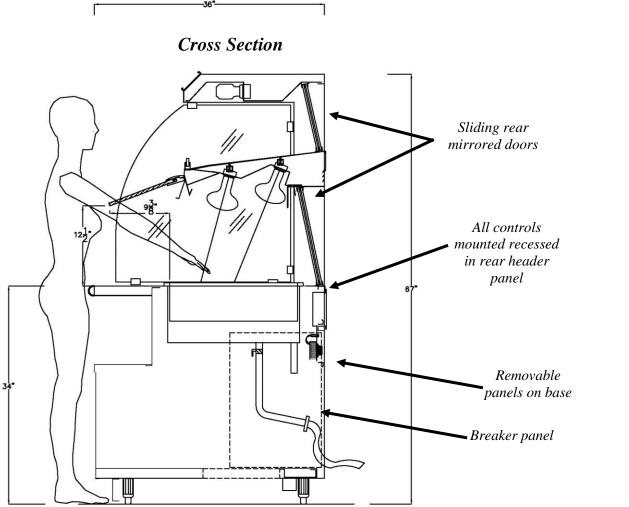

## Nantucket ™ 12' Self-Service Two Tier Combination Hot Food Merchandiser

IP #NAN14436-BP3-SRM 12'-0" L x 37" D x 67" H

| Approval – Complete All Sections<br>Colors:<br>Body: Stainless Steel       |  |  |  |  |  |  |  |
|----------------------------------------------------------------------------|--|--|--|--|--|--|--|
| Bumper:                                                                    |  |  |  |  |  |  |  |
| Countertop: Stainless Steel                                                |  |  |  |  |  |  |  |
| Electric:<br>Voltage 120/208V<br>Phase: Three<br>Source: Floor<br>Delivery |  |  |  |  |  |  |  |
| Site: Loading Dock Ground Level                                            |  |  |  |  |  |  |  |
| Delivery hours:                                                            |  |  |  |  |  |  |  |
| Depth of case is 37" which will fit through                                |  |  |  |  |  |  |  |
| narrowest space between delivery point and install                         |  |  |  |  |  |  |  |
| location. Yes No If no – CALL US ASAP                                      |  |  |  |  |  |  |  |
| Approval signature:                                                        |  |  |  |  |  |  |  |
| Date:                                                                      |  |  |  |  |  |  |  |

See last page for specifications table – your signature above verifies the installation site has the required power as shown

| Internal<br>Part #      | Custom Description                                | Dimensions               | Voltage | Amps<br>3 Ph | Chicken<br>Capacity | 12" x 20" Pan<br>Openings |  |
|-------------------------|---------------------------------------------------|--------------------------|---------|--------------|---------------------|---------------------------|--|
| NAN14436-<br>BP3-SRM    | 12' Two Tier Combination<br>Hot Food Merchandiser | 12'-0" L x 37" D x 67" H | 120/208 | 53.0         | 36                  | 10                        |  |
| Requires 70-amp circuit |                                                   |                          |         |              |                     |                           |  |