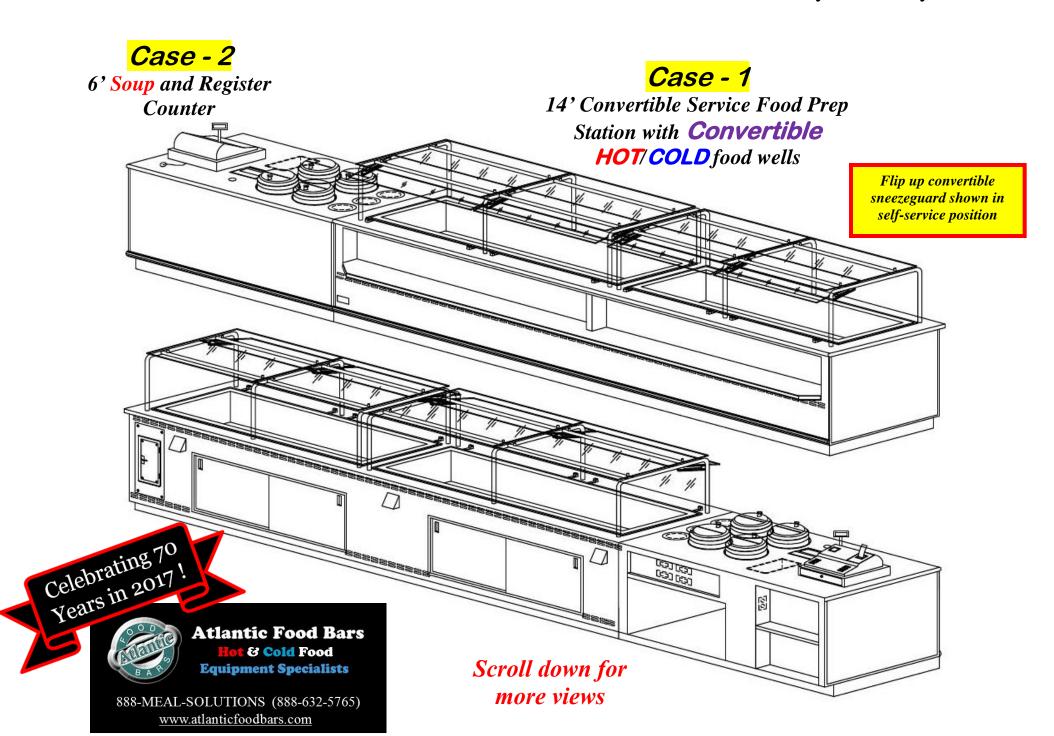

Case - 2
6' Soup and Register
Counter

www.atlanticfoodbars.com

#### Case - 1

14' Convertible Service Food Prep
Station with Convertible

20' Hot & Cold Food and Soup Lineup

### Case - 2 6' Soup and Register

# Case - 1 14' Convertible Service Food Prep Station with Convertible HOT/COLD food wells

Atlantic Food Bars
Hot & Cold Food
Merchandising Equipment
Specialists

888-MEAL-SOLUTIONS (888-632-5765) www.atlanticfoodbars.com