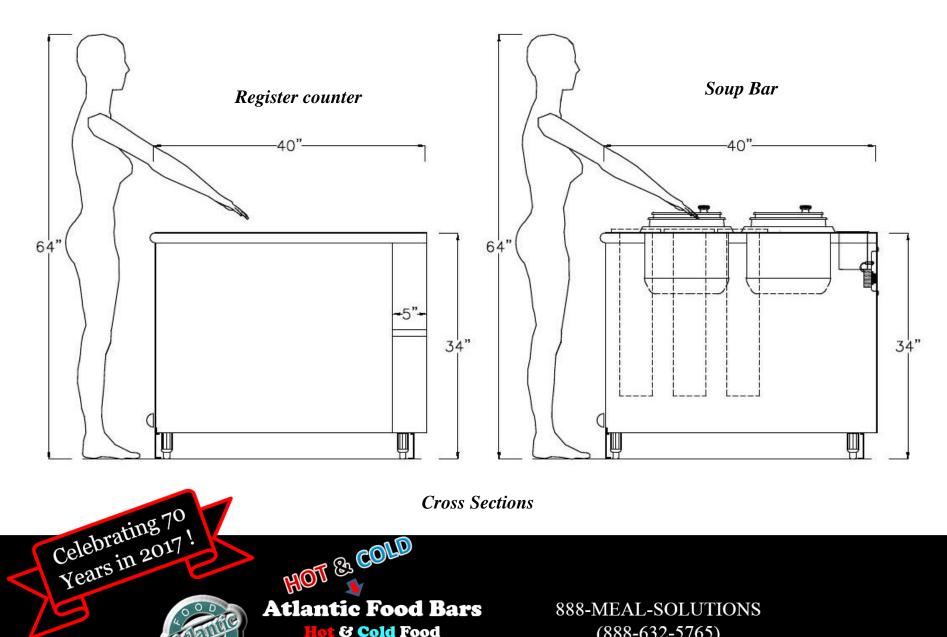

Case - 2
6' Soup and Register
Counter

www.atlanticfoodbars.com

### Case - 2 6' Soup and Register

### 6' Hot Soup & Register Counter

888-MEAL-SOLUTIONS (888-632-5765)www.atlanticfoodbars.com