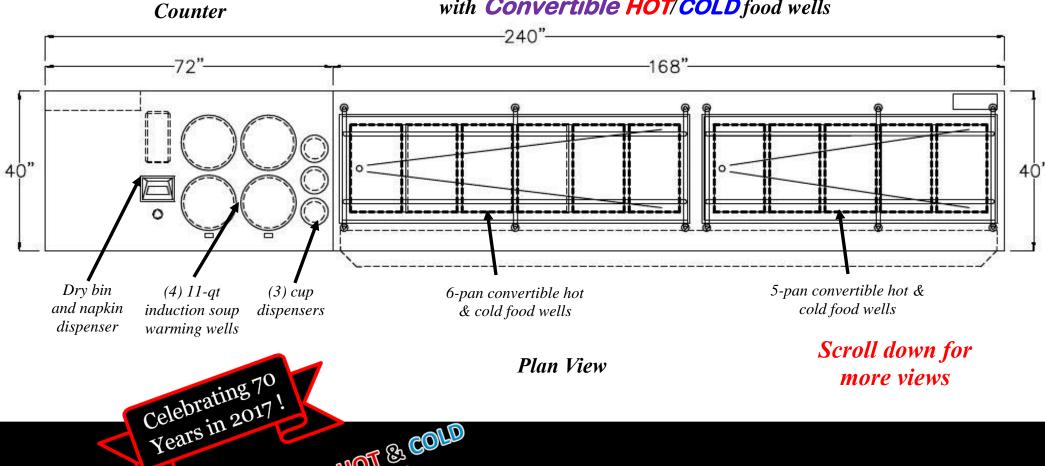

# Case - 1 14' Convertible Service Food Prep Station with Convertible HOT/COLD food wells

Atlantic Food Bars
Hot & Cold Food
Merchandising Equipment
Specialists

888-MEAL-SOLUTIONS (888-632-5765) www.atlanticfoodbars.com

### 14' Convertible Service Food Prep Station with Convertible HOT/COLD food wells

Atlantic Food Bars
Hot & Cold Food
Merchandising Equipment
Specialists

888-MEAL-SOLUTIONS (888-632-5765) www.atlanticfoodbars.com

### 6' Hot Soup & Register Counter

888-MEAL-SOLUTIONS (888-632-5765)www.atlanticfoodbars.com