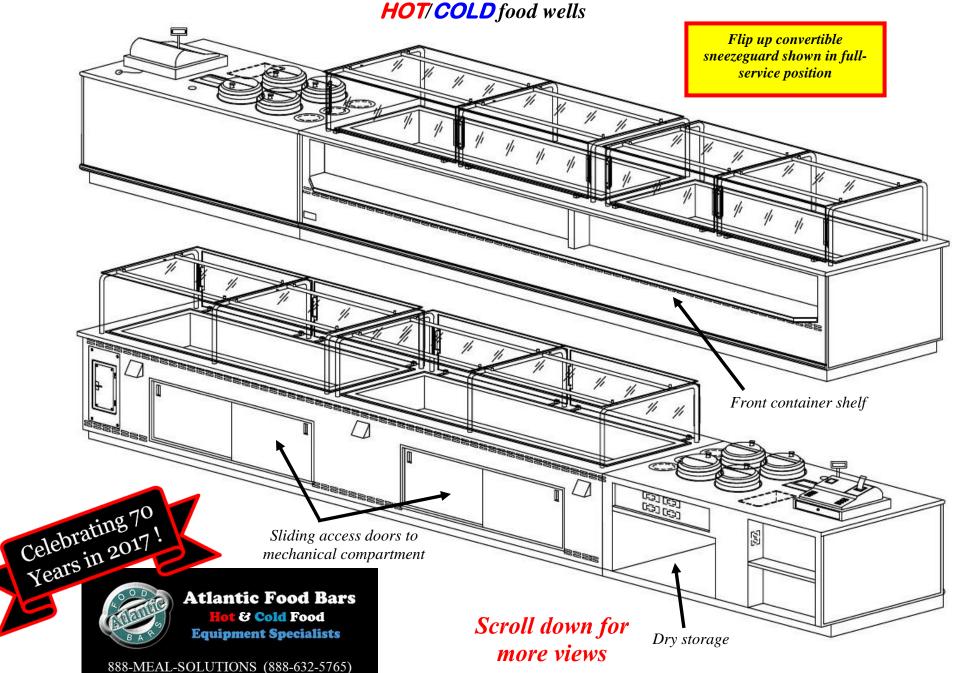

## 20' Hot & Cold Food and Soup Lineup

### 20' Hot & Cold Food and Soup Lineup

# Case - 1 14' Convertible Service Food Prep Station with Convertible HOT/COLD food wells

Atlantic Food Bars
Hot & Cold Food
Merchandising Equipment
Specialists

888-MEAL-SOLUTIONS (888-632-5765) www.atlanticfoodbars.com

### 14' Convertible Service Food Prep Station with Convertible HOT/COLD food wells

Atlantic Food Bars
Hot & Cold Food
Merchandising Equipment
Specialists

888-MEAL-SOLUTIONS (888-632-5765) www.atlanticfoodbars.com