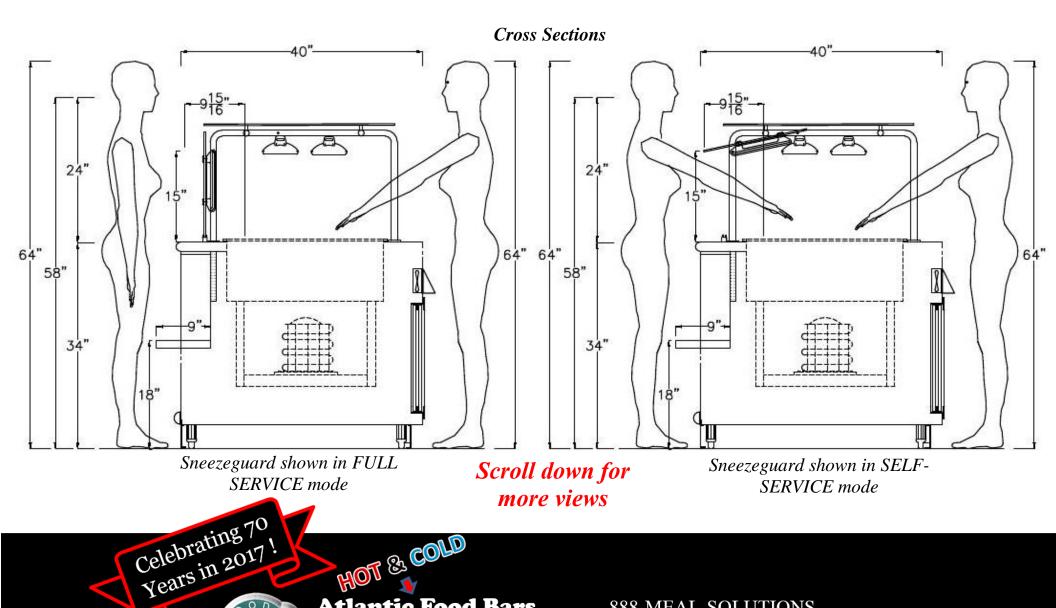

# Case - 1 14' Convertible Service Food Prep Station with Convertible HOT/COLD food wells

Atlantic Food Bars
Hot & Cold Food
Merchandising Equipment
Specialists

888-MEAL-SOLUTIONS (888-632-5765) www.atlanticfoodbars.com

### 14' Convertible Service Food Prep Station with Convertible HOT/COLD food wells

Atlantic Food Bars
Hot & Cold Food
Merchandising Equipment
Specialists

888-MEAL-SOLUTIONS (888-632-5765) www.atlanticfoodbars.com