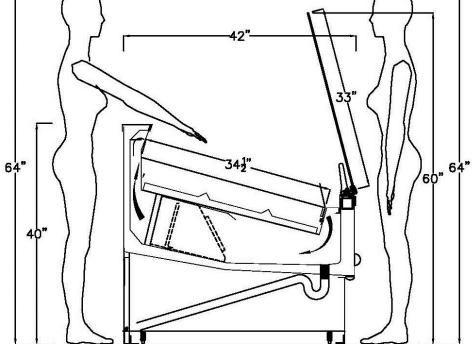

#### **Cross Sections**

| Internal                               | Custom                                | Dimensions                 | Voltage | Amps | Electrical                                                                                    | BTU   |
|----------------------------------------|---------------------------------------|----------------------------|---------|------|-----------------------------------------------------------------------------------------------|-------|
| Part #                                 | Description                           |                            |         | 1 Ph |                                                                                               |       |
| FSCN9642-AWD-CSCB -<br>CWP-LED-MST-SOH | 8' Fresh Seafood<br>Merchandiser - EA | 8'-0" L x 42" D x<br>60" H | 120     | 5.33 | 1 each 120V 20 Amp<br>duplex receptacle for<br>scale; 1 each 120V 15<br>Amp circuits for fans | 6,000 |
| Suction temp = $20^{\circ}$            |                                       |                            |         |      |                                                                                               |       |