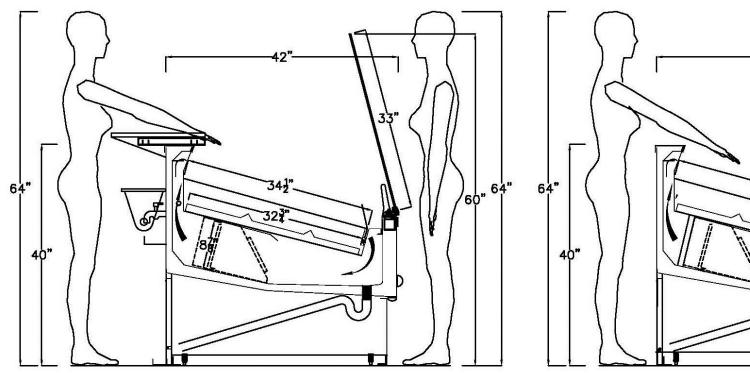

#### **Cross Sections**

| Internal                               | Custom                                | Dimensions                 | Voltage | Amps | Electrical                                                                                    | BTU   |
|----------------------------------------|---------------------------------------|----------------------------|---------|------|-----------------------------------------------------------------------------------------------|-------|
| Part #                                 | Description                           |                            |         | 1 Ph |                                                                                               |       |
| FSCN9642-AWD-CSCB -<br>CWP-LED-MST-SOH | 8' Fresh Seafood<br>Merchandiser - EA | 8'-0" L x 42" D x<br>60" H | 120     | 5.33 | 1 each 120V 20 Amp<br>duplex receptacle for<br>scale; 1 each 120V 15<br>Amp circuits for fans | 6,000 |
| Suction temp = $20^{\circ}$            |                                       |                            |         |      |                                                                                               |       |