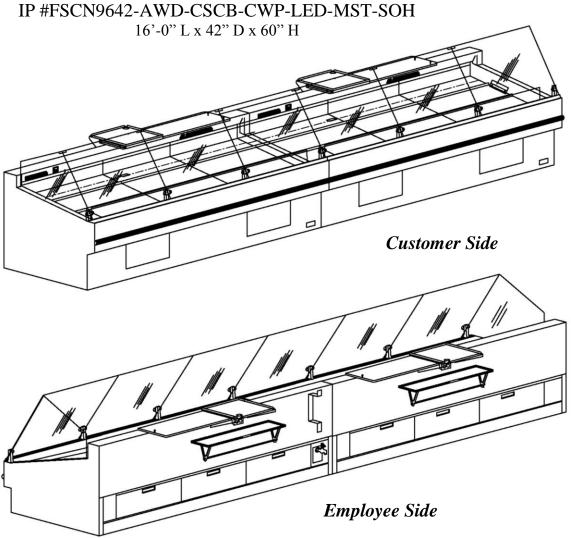

### Two each 8' Full Service Refrigerated Fresh Seafood Merchandisers

With Air Overflow Refrigeration System IP #FSCN9642-AWD-CSCB-CWP-LED-MST-SOH 16'-0" L x 42" D x 60" H

Details per sign off on page 1 and specifications on last page Approval signature: **Date:** \_\_\_\_\_

# Two each 8' Full Service Refrigerated Fresh Seafood Merchandisers —

With Air Overflow Refrigeration System

IP #FSCN9642-AWD-CSCB-CWP-LED-MST-SOH 16'-0" L x 42" D x 60" H Details per sign off on page 1 and specifications on last page