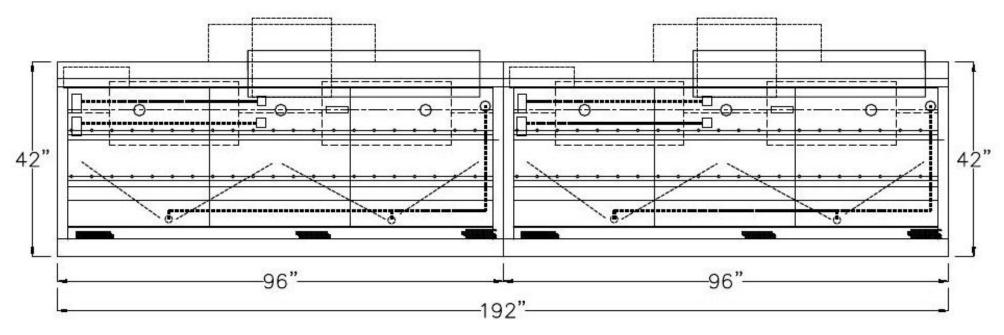

ration**: Remote - Refrigerant

**Electric**:

Voltage: 120V Phase: Single Source: Floor

**Delivery** 

Site: Loading Dock \_\_\_ Ground Level \_\_\_\_

Delivery hours:

Depth of case is 42" which will fit through narrowest space between delivery point and install

location. Yes \_\_\_\_ No \_\_\_ If no – CALL US ASAP

Approval signature: \_\_\_\_\_

Date:

See last page for specifications table – your signature above verifies the installation site has the required power as shown

Scroll down for more views







### Two each 8' Full Service Refrigerated Fresh Seafood Merchandisers

With Air Overflow Refrigeration System IP #FSCN9642-AWD-CSCB-CWP-LED-MST-SOH 16'-0" L x 42" D x 60" H

Details per sign off on page 1 and specifications on last page Approval signature: **Date:** \_\_\_\_\_



Plan View

Scroll down for more views





# Two each 8' Full Service Refrigerated Fresh Seafood Merchandisers —

With Air Overflow Refrigeration System

IP #FSCN9642-AWD-CSCB-CWP-LED-MST-SOH 16'-0" L x 42" D x 60" H Details per sign off on page 1 and specifications on last page

Approval signature:

Date: \_\_\_\_\_

#### **Cross Sections**





| Internal                               | Custom                                | Dimensions                 | Voltage | Amps | Electrical                                                                                    | BTU   |
|----------------------------------------|---------------------------------------|----------------------------|---------|------|----------------------------------------------------------------------------------------