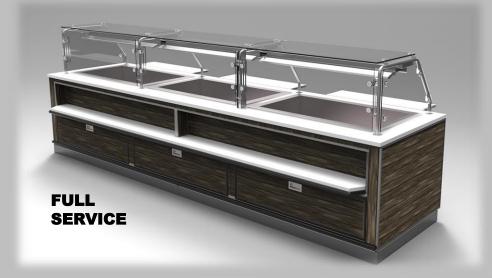

#### **FULL SERVICE**

Change your merchandising format based upon the time of day, traffic patterns and food. Sneezeguard easily slides under the top for self-service mode - no tools required!

Employees can easily cut, prepare and serve foods from poly board on drop shelf that easily folds down NEW! when not in use.

#### **Standard Features**

- Infinite controls on top and bottom heat of each well keeps food fresh and health departments happy
- Heavy 14 gauge 304 stainless steel countertop
- Brilliant interior lighting enhances food display
- Capacity of 6 convertible hot/cold 12" x 20" food wells
- Full length convertible full / self-service frameless tempered glass sneezeguard
- Full glass top on sneezeguard
- Full length radiant top heat for use when hot food is being displayed
- Full length LED lighting
- · Front container and merchandising shelf
- Solar powered digital thermometer makes it easy to monitor temperatures
- All stainless steel body
- · Bumper available in color of your choice

## FRONT MERCHANDISING & CONTAINER

Build impulse sales in this BONUS merchandising area. Neater and cleaner than stacking dry product on the floor or on racks in front of case. Keep the food containers organized and conveniently located without wasting valuable floor space.