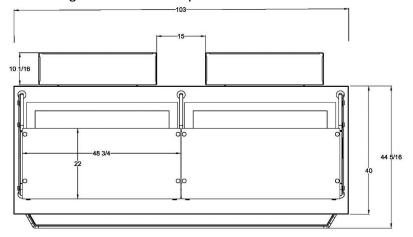

#### **Standard Features**

- Infinite controls on top and bottom heat of each well keeps food fresh and health departments happy
- Heavy 14 gauge 304 stainless steel countertop
- Brilliant interior lighting enhances food display
- Capacity of 6 convertible hot/cold 12" x 20" food wells
- Full length convertible full / self-service frameless tempered glass sneezeguard
- Full glass top on sneezeguard
- Full length radiant top heat for use when hot food is being displayed
- Full length LED lighting
- · Front container and merchandising shelf
- Solar powered digital thermometer makes it easy to monitor temperatures
- All stainless steel body
- · Bumper available in color of your choice

## <u>Options – see images on</u> following pages

- Solid surface countertop
- □ Granite countertop
- ☐ Entire body to be #4 satin finish stainless steel in lieu of steel with plastic laminate covering
- ☐ Flip-down poly work shelves in rear
- □ Custom stainless steel food pans with square corners or NSF approved rounded corner, slanted or vertical sides - pans in flange-free design – any size, shape and depth – shows off your food like no other food bar can