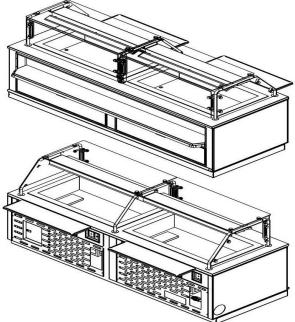

Change your merchandising format based upon the time of day, traffic patterns and food. Sneezeguard easily slides under the top for self-service mode – no tools required!

Always maximize your merchandising - regardless of whether you are selling hot or cold food. The latest technology allows you to convert from heated to refrigerated in the same footprint, eliminating the need for a secondary case.

## Convertible Hot & Cold Convertible FULL & SELF Service

Meal & Sides Merchandiser

~ Features ~

Always maximize your merchandising - regardless of whether you are selling hot or cold food. The latest technology allows you to convert from heated to refrigerated in the same footprint, eliminating the need for a secondary case.

#### **FULL SERVICE**

Change your merchandising format based upon the time of day, traffic patterns and food. Sneezeguard easily slides under the top for self-service mode - no tools required!

Employees can easily cut, prepare and serve foods from poly board on drop shelf that easily folds down NEW! when not in use.