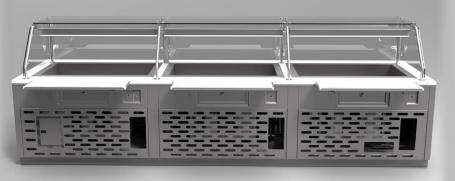

#### **Standard Features**

- Infinite controls on top and bottom heat of each well keeps food fresh and health departments happy
- Heavy 14 gauge 304 stainless steel countertop
- Brilliant interior lighting enhances food display
- Capacity of 6 convertible hot/cold 12" x 20" food wells
- Full length convertible full / self-service frameless tempered glass sneezeguard
- Full glass top on sneezeguard
- Full length radiant top heat for use when hot food is being displayed
- Full length LED lighting
- · Front container and merchandising shelf
- Solar powered digital thermometer makes it easy to monitor temperatures
- All stainless steel body
- · Bumper available in color of your choice

Change your merchandising format based upon the time of day, traffic patterns and food. Sneezeguard easily slides under the top for self-service mode – no tools required!

Always maximize your merchandising - regardless of whether you are selling hot or cold food. The latest technology allows you to convert from heated to refrigerated in the same footprint, eliminating the need for a secondary case.