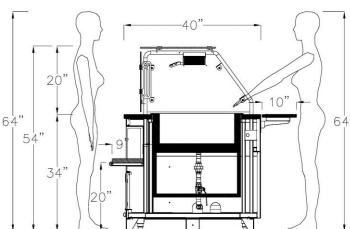

Change your merchandising format based upon the time of day, traffic patterns and food. Sneezeguard easily slides under the top for self-service mode – no tools required!

Always maximize your merchandising - regardless of whether you are selling hot or cold food. The latest technology allows you to convert from heated to refrigerated in the same footprint, eliminating the need for a secondary case.

## Convertible Hot & Cold Convertible FULL & SELF Service

Meal & Sides Merchandiser

~ Features ~

Always maximize your merchandising - regardless of whether you are selling hot or cold food. The latest technology allows you to convert from heated to refrigerated in the same footprint, eliminating the need for a secondary case.

#### **FULL SERVICE**

Change your merchandising format based upon the time of day, traffic patterns and food. Sneezeguard easily slides under the top for self-service mode - no tools required!

Employees can easily cut, prepare and serve foods from poly board on drop shelf that easily folds down NEW! when not in use.