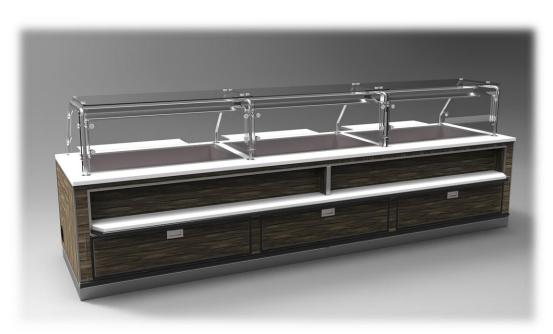

Make your Fresh Prepared Food offerings a FLEXIBLE prepared food merchandising center with our HCCSFB Series Convertible Hot & Cold and Convertible Full & Self Service Meal & Sides Merchandiser!

Scroll down to learn more about our ever expanding designs and innovations.

# Convertible Hot & Cold and Convertible Full & Self Service Meal & Sides Merchandiser

#### **Standard Features**

- Infinite controls on top and bottom heat of each well keeps food fresh and health departments happy
- Heavy 14 gauge 304 stainless steel countertop
- Brilliant interior lighting enhances food display
- Capacity of 6 convertible hot/cold 12" x 20" food wells
- Full length convertible full / self-service frameless tempered glass sneezeguard
- Full glass top on sneezeguard
- Full length radiant top heat for use when hot food is being displayed
- Full length LED lighting
- · Front container and merchandising shelf
- Solar powered digital thermometer makes it easy to monitor temperatures
- All stainless steel body
- · Bumper available in color of your choice

## <u>Options – see images on</u> following pages

- Solid surface countertop
- □ Granite countertop
- ☐ Entire body to be #4 satin finish stainless steel in lieu of steel with plastic laminate covering
- ☐ Flip-down poly work shelves in rear
- □ Custom stainless steel food pans with square corners or NSF approved rounded corner, slanted or vertical sides - pans in flange-free design – any size, shape and depth – shows off your food like no other food bar can