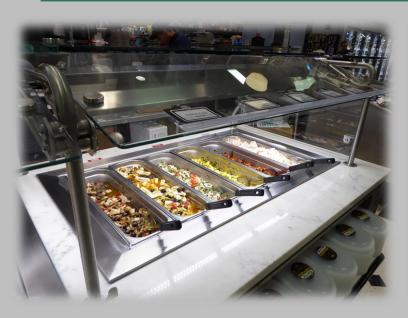

#### **Standard Features**

- Infinite controls on top and bottom heat of each well keeps food fresh and health departments happy
- Heavy 14 gauge 304 stainless steel countertop
- Brilliant interior lighting enhances food display
- Capacity of 6 convertible hot/cold 12" x 20" food wells
- Full length convertible full / self-service frameless tempered glass sneezeguard
- Full glass top on sneezeguard
- Full length radiant top heat for use when hot food is being displayed
- Full length LED lighting
- · Front container and merchandising shelf
- Solar powered digital thermometer makes it easy to monitor temperatures
- All stainless steel body
- · Bumper available in color of your choice

## <u>Options – see images on</u> following pages

- Solid surface countertop
- □ Granite countertop
- ☐ Entire body to be #4 satin finish stainless steel in lieu of steel with plastic laminate covering
- ☐ Flip-down poly work shelves in rear
- □ Custom stainless steel food pans with square corners or NSF approved rounded corner, slanted or vertical sides - pans in flange-free design – any size, shape and depth – shows off your food like no other food bar can

## FRONT MERCHANDISING & CONTAINER

Build impulse sales in this BONUS merchandising area. Neater and cleaner than stacking dry product on the floor or on racks in front of case. Keep the food containers organized and conveniently located without wasting valuable floor space.