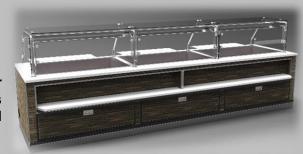

Make your Fresh Prepared Food offerings a FLEXIBLE prepared food merchandising center with our HCCSFB Series Convertible Hot & Cold and Convertible Full & Self Service Meal & Sides Merchandiser!

Scroll down to learn more about our ever expanding designs and innovations.

# Convertible Hot & Cold and Convertible Full & Self Service Meal & Sides Merchandiser

#### **Standard Features**

- Infinite controls on top and bottom heat of each well keeps food fresh and health departments happy
- Heavy 14 gauge 304 stainless steel countertop
- Brilliant interior lighting enhances food display
- Capacity of 6 convertible hot/cold 12" x 20" food wells
- Full length convertible full / self-service frameless tempered glass sneezeguard
- Full glass top on sneezeguard
- Full length radiant top heat for use when hot food is being displayed
- Full length LED lighting
- · Front container and merchandising shelf
- Solar powered digital thermometer makes it easy to monitor temperatures
- All stainless steel body
- · Bumper available in color of your choice