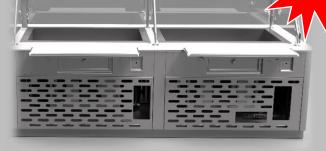

#### **Standard Features**

- Infinite controls on top and bottom heat of each well keeps food fresh and health departments happy
- Heavy 14 gauge 304 stainless steel countertop
- Brilliant interior lighting enhances food display
- Capacity of 6 convertible hot/cold 12" x 20" food wells
- Full length convertible full / self-service frameless tempered glass sneezeguard
- Full glass top on sneezeguard
- Full length radiant top heat for use when hot food is being displayed
- Full length LED lighting
- · Front container and merchandising shelf
- Solar powered digital thermometer makes it easy to monitor temperatures
- All stainless steel body
- · Bumper available in color of your choice

## <u>Options – see images on</u> following pages

- Solid surface countertop
- □ Granite countertop
- ☐ Entire body to be #4 satin finish stainless steel in lieu of steel with plastic laminate covering
- ☐ Flip-down poly work shelves in rear
- □ Custom stainless steel food pans with square corners or NSF approved rounded corner, slanted or vertical sides - pans in flange-free design – any size, shape and depth – shows off your food like no other food bar can