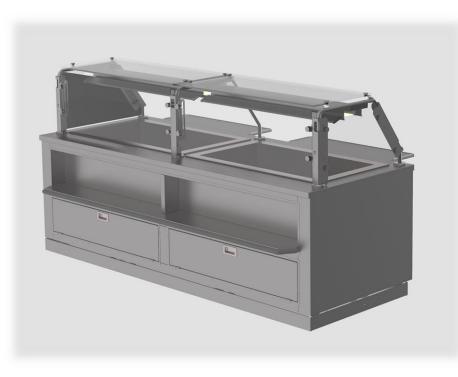

Change your merchandising format based upon the time of day, traffic patterns and food. Sneezeguard easily slides under the top for self-service mode – no tools required!

Always maximize your merchandising - regardless of whether you are selling hot or cold food. The latest technology allows you to convert from heated to refrigerated in the same footprint, eliminating the need for a secondary case.

## **HOT & COLD**