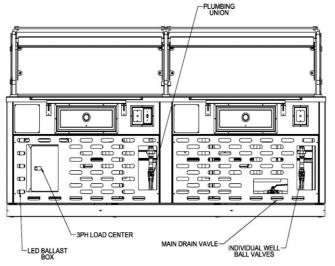

#### **Standard Features**

- Infinite controls on top and bottom heat of each well keeps food fresh and health departments happy
- Heavy 14 gauge 304 stainless steel countertop
- Brilliant interior lighting enhances food display
- Capacity of 6 convertible hot/cold 12" x 20" food wells
- Full length convertible full / self-service frameless tempered glass sneezeguard
- Full glass top on sneezeguard
- Full length radiant top heat for use when hot food is being displayed
- Full length LED lighting
- · Front container and merchandising shelf
- Solar powered digital thermometer makes it easy to monitor temperatures
- All stainless steel body
- · Bumper available in color of your choice

## <u>Options – see images on</u> following pages

- Solid surface countertop
- □ Granite countertop
- ☐ Entire body to be #4 satin finish stainless steel in lieu of steel with plastic laminate covering
- ☐ Flip-down poly work shelves in rear
- □ Custom stainless steel food pans with square corners or NSF approved rounded corner, slanted or vertical sides - pans in flange-free design – any size, shape and depth – shows off your food like no other food bar can