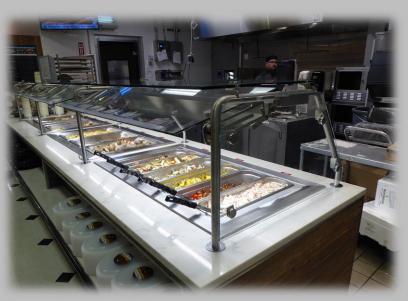

#### **Standard Features**

- Infinite controls on top and bottom heat of each well keeps food fresh and health departments happy
- Heavy 14 gauge 304 stainless steel countertop
- Brilliant interior lighting enhances food display
- Capacity of 6 convertible hot/cold 12" x 20" food wells
- Full length convertible full / self-service frameless tempered glass sneezeguard
- Full glass top on sneezeguard
- Full length radiant top heat for use when hot food is being displayed
- Full length LED lighting
- · Front container and merchandising shelf
- Solar powered digital thermometer makes it easy to monitor temperatures
- All stainless steel body
- · Bumper available in color of your choice

## FRONT MERCHANDISING & CONTAINER

Build impulse sales in this BONUS merchandising area. Neater and cleaner than stacking dry product on the floor or on racks in front of case. Keep the food containers organized and conveniently located without wasting valuable floor space.