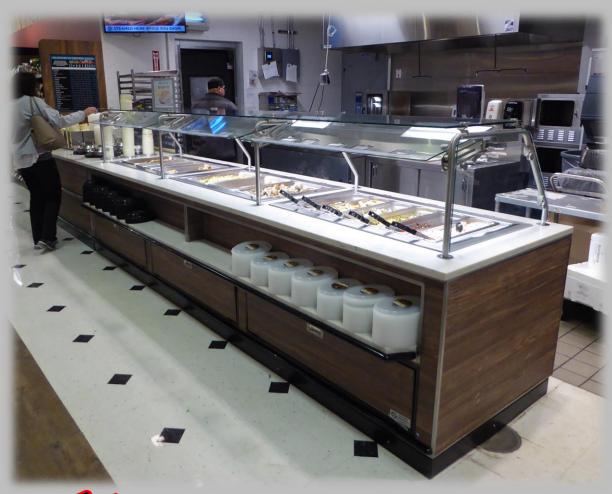

#### **Standard Features**

- Infinite controls on top and bottom heat of each well keeps food fresh and health departments happy
- Heavy 14 gauge 304 stainless steel countertop
- Brilliant interior lighting enhances food display
- Capacity of 6 convertible hot/cold 12" x 20" food wells
- Full length convertible full / self-service frameless tempered glass sneezeguard
- Full glass top on sneezeguard
- Full length radiant top heat for use when hot food is being displayed
- Full length LED lighting
- · Front container and merchandising shelf
- Solar powered digital thermometer makes it easy to monitor temperatures
- All stainless steel body
- · Bumper available in color of your choice

## <u>Options – see images on</u> following pages

- Solid surface countertop
- □ Granite countertop
- ☐ Entire body to be #4 satin finish stainless steel in lieu of steel with plastic laminate covering
- ☐ Flip-down poly work shelves in rear
- □ Custom stainless steel food pans with square corners or NSF approved rounded corner, slanted or vertical sides - pans in flange-free design – any size, shape and depth – shows off your food like no other food bar can

Celebrating 7 Years in 201 Available in lengths from 4' – 16'

## FRONT MERCHANDISING & CONTAINER

Build impulse sales in this BONUS merchandising area. Neater and cleaner than stacking dry product on the floor or on racks in front of case. Keep the food containers organized and conveniently located without wasting valuable floor space.