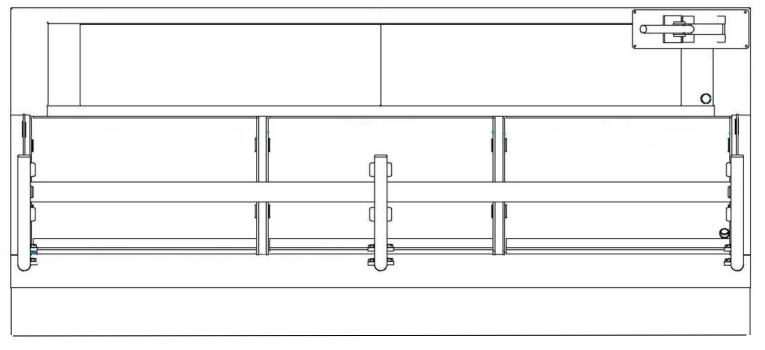

**Plan View** 

Customer side

SCROLL DOWN FOR ADDITIONAL VIEWS

888-MEAL-SOLUTIONS (888-632-5765) www.atlanticfoodbars.com

| Internal<br>Part #                                                                                    | Custom Description          | Dimensions            | Voltage | Remote<br>Refrigeration<br>Amps 1 Ph. | BTU   |  |
|-------------------------------------------------------------------------------------------------------|-----------------------------|-----------------------|---------|---------------------------------------|-------|--|
| OYB9642                                                                                               | 8' Full Service Oyster Case | 96" L x 42" D x 54" H | 120     | 2.2                                   | 1,200 |  |
| Requires 20-amp circuit. Fixture temp = $36^{\circ}$ . Entering glycol temp = $26^{\circ}$ . GPM = .7 |                             |                       |         |                                       |       |  |