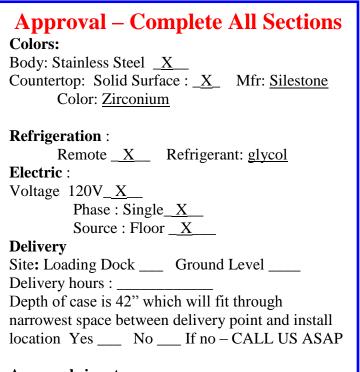

### Approval signature:\_\_\_\_\_

#### Date: \_\_\_\_\_

See last page for specifications table – your signature above verifies the installation site has the required power as shown

Atlantic Food Bars Hot & Cold Food Equipment Specialists

## **Custom Full Service Oyster Case**

IP #OYB9642

8'-0" L x 42" D x 54" H

Entire interior case to be 304 series stainless steel

| Details per sign off on page 1 and specifications on last page |  |
|----------------------------------------------------------------|--|
| Approval signature:                                            |  |
| Data:                                                          |  |

**Plan View** 

Customer side

SCROLL DOWN FOR ADDITIONAL VIEWS

888-MEAL-SOLUTIONS (888-632-5765) www.atlanticfoodbars.com

| Internal<br>Part #                                                                                    | Custom Description          | Dimensions            | Voltage | Remote<br>Refrigeration<br>Amps 1 Ph. | BTU   |  |
|-------------------------------------------------------------------------------------------------------|-----------------------------|-----------------------|---------|---------------------------------------|-------|--|
| OYB9642                                                                                               | 8' Full Service Oyster Case | 96" L x 42" D x 54" H | 120     | 2.2                                   | 1,200 |  |
| Requires 20-amp circuit. Fixture temp = $36^{\circ}$ . Entering glycol temp = $26^{\circ}$ . GPM = .7 |                             |                       |         |                                       |       |  |