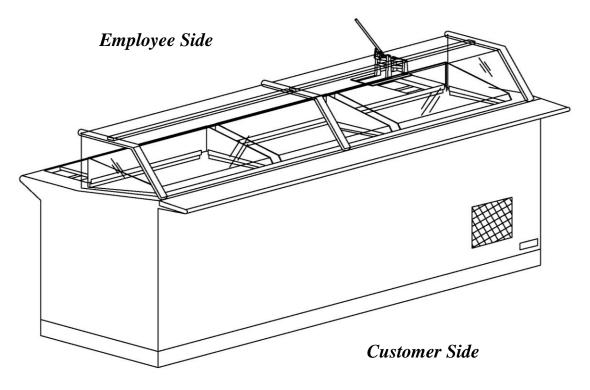

# **Custom Full Service Oyster Case**

IP #OYB9642 8'-0" L x 42" D x 54" H

## **Custom Full Service Oyster Case**

IP #OYB9642

8'-0" L x 42" D x 54" H

Entire interior case to be 304 series stainless steel

| Details per sign off on page 1 and specifications on last page |  |
|----------------------------------------------------------------|--|
| Approval signature:                                            |  |
| Data:                                                          |  |

**Plan View** 

Customer side

SCROLL DOWN FOR ADDITIONAL VIEWS

888-MEAL-SOLUTIONS (888-632-5765) www.atlanticfoodbars.com

| Internal<br>Part #                                                                                    | Custom Description          | Dimensions            | Voltage | Remote<br>Refrigeration<br>Amps 1 Ph. | BTU   |  |
|-------------------------------------------------------------------------------------------------------|-----------------------------|-----------------------|---------|---------------------------------------|-------|--|
| OYB9642                                                                                               | 8' Full Service Oyster Case | 96" L x 42" D x 54" H | 120     | 2.2                                   | 1,200 |  |
| Requires 20-amp circuit. Fixture temp = $36^{\circ}$ . Entering glycol temp = $26^{\circ}$ . GPM = .7 |                             |                       |         |                                       |       |  |