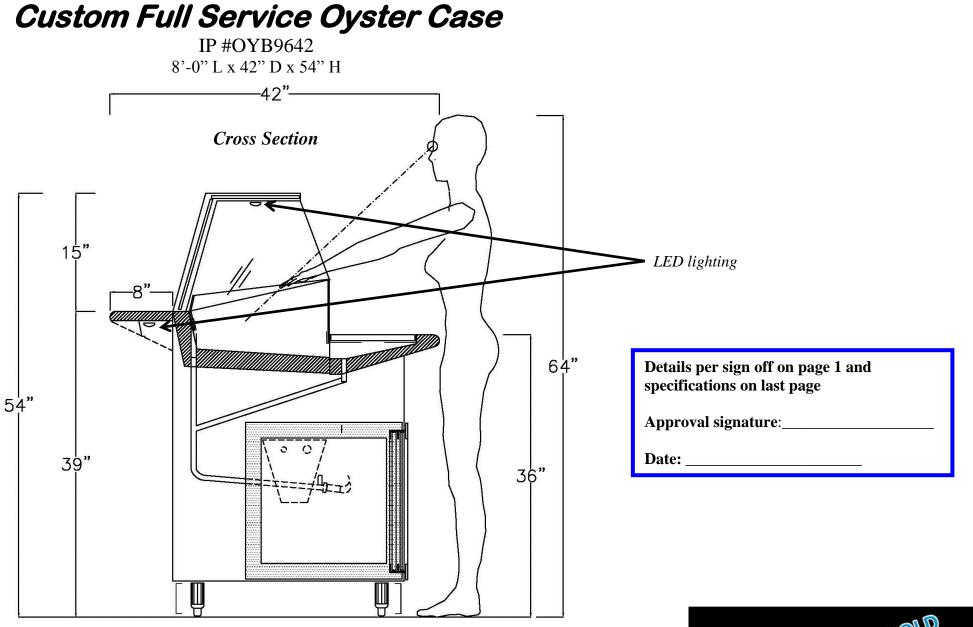

# **Custom Full Service Oyster Case**

IP #OYB9642 8'-0" L x 42" D x 54" H

## **Custom Full Service Oyster Case**

IP #OYB9642

8'-0" L x 42" D x 54" H

Entire interior case to be 304 series stainless steel

| Details per sign off on page 1 and specifications on last page |  |
|----------------------------------------------------------------|--|
| Approval signature:                                            |  |
| Data:                                                          |  |