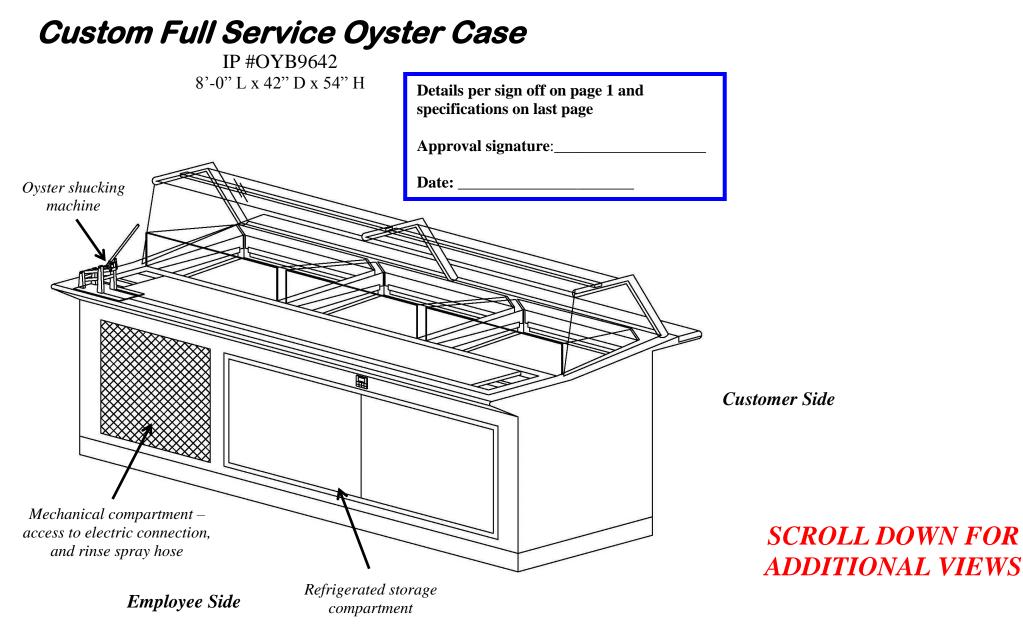

# **Custom Full Service Oyster Case**

IP #OYB9642 8'-0" L x 42" D x 54" H

### SCROLL DOWN FOR ADDITIONAL VIEWS

### Approval signature:\_\_\_\_\_

#### Date: \_\_\_\_\_

See last page for specifications table – your signature above verifies the installation site has the required power as shown

Atlantic Food Bars Hot & Cold Food Equipment Specialists

## **Custom Full Service Oyster Case**

IP #OYB9642

8'-0" L x 42" D x 54" H

Entire interior case to be 304 series stainless steel

| Details per sign off on page 1 and specifications on last page |  |
|----------------------------------------------------------------|--|
| Approval signature:                                            |  |
| Data:                                                          |  |