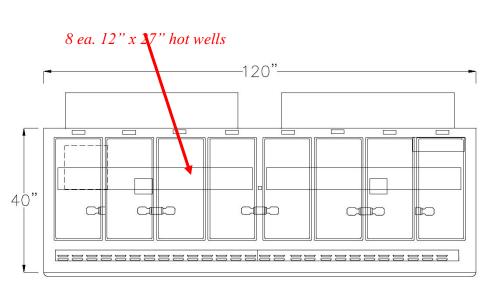

Plan View

Flip-down poly work shelves

| Internal<br>Part #                                                            | Custom Description                                | Dimensions               | Voltage | Amps<br>3ph | 12" x 27" Hot<br>Pan Openings |  |
|-------------------------------------------------------------------------------|---------------------------------------------------|--------------------------|---------|-------------|-------------------------------|--|
| SHFB12040-BP3-<br>CM-LB                                                       | 10' In Line Full Service<br>Hot Food Merchandiser | 10'-0" L x 41" D x 54" H | 120/208 | 59.0        | 8                             |  |
| Requires 80-amp circuit breaker (with scale platforms and duplex receptacles) |                                                   |                          |         |             |                               |  |