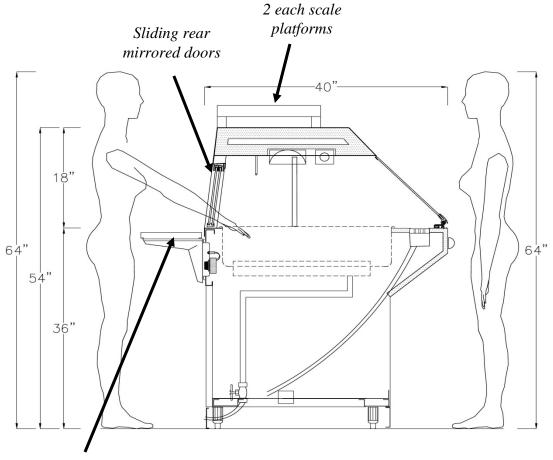

: Loading Dock\_\_\_Ground Level \_\_\_

Delivery hours: \_\_\_\_\_

Depth of case is 41" which will fit through narrowest space between delivery point and install location Yes\_\_\_No\_\_\_ If no - CALL US ASAP

Approval signature:

Date:

See next page for specifications table – your signature above verifies the installation site has the required power as shown



# 10' In-Line Full-Service Hot Food Merchandiser

IP# SHFB12040-BP3-CM-LB 10'-0" L x 41" D x 54" H

| Details per sign off on page 1 and specifications on this page |  |  |  |  |  |
|----------------------------------------------------------------|--|--|--|--|--|
| Approval signature:                                            |  |  |  |  |  |
| Date:                                                          |  |  |  |  |  |





Plan View

Flip-down poly work shelves

| Internal<br>Part #                                                            | Custom Description                                | Dimensions               | Voltage | Amps<br>3ph | 12" x 27" Hot<br>Pan Openings |  |
|-------------------------------------------------------------------------------|---------------------------------------------------|--------------------------|---------|-------------|-------------------------------|--|
| SHFB12040-BP3-<br>CM-LB                                                       | 10' In Line Full Service<br>Hot Food Merchandiser | 10'-0" L x 41" D x 54" H | 120/208 | 59.0        | 8                             |  |
| Requires 80-amp circuit breaker (with scale platforms and duplex receptacles) |