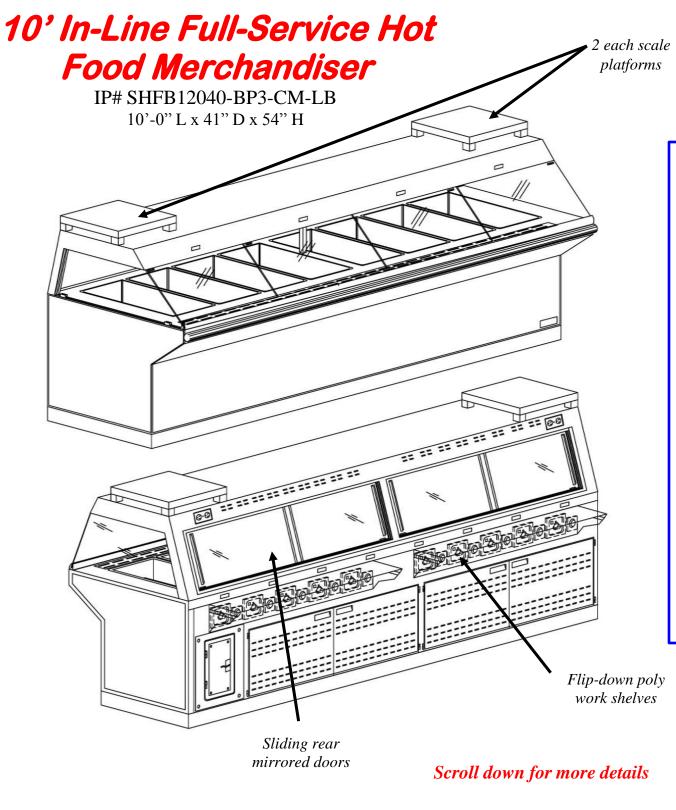

# 10' In-Line Full-Service Hot Food Merchandiser

IP# SHFB12040-BP3-CM-LB 10'-0" L x 41" D x 54" H

| Details per sign off on page 1 and specifications on this page |  |  |  |  |  |
|----------------------------------------------------------------|--|--|--|--|--|
| Approval signature:                                            |  |  |  |  |  |
| Date:                                                          |  |  |  |  |  |