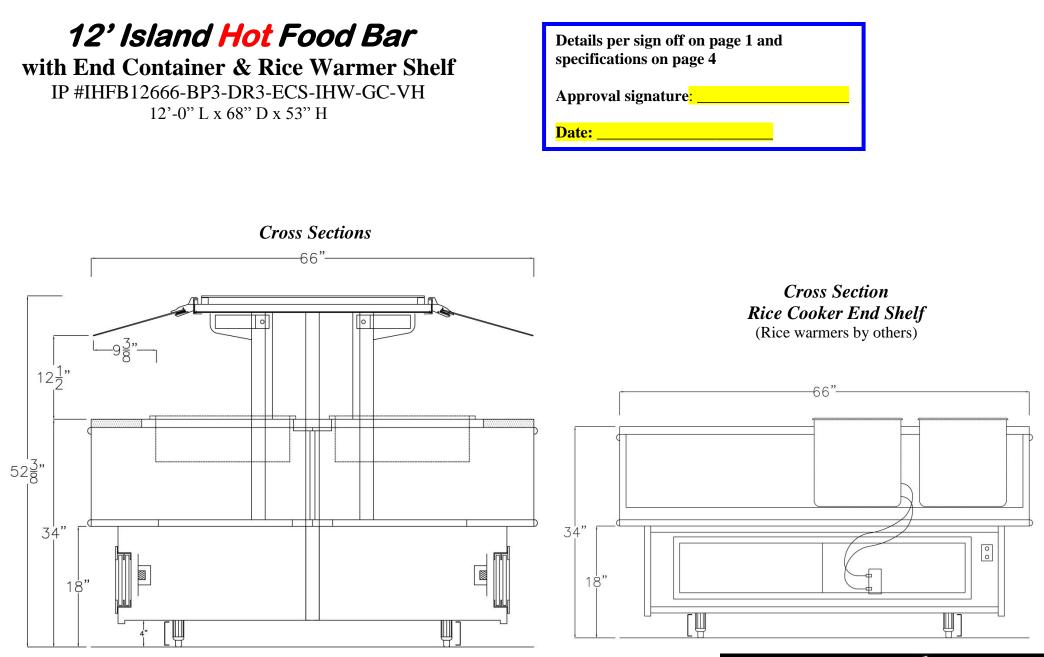

## 12' Island Hot Food Bar

with End Container & Rice Warmer Shelf

IP #IHFB12666-BP3-DR3-ECS-IHW-GC-VH

12'-0" L x 68" D x 53" H

888-MEAL-SOLUTIONS (888-632-5765) www.atlanticfoodbars.com

| Internal<br>Part #                       | Custom<br>Description      | Dimensions               | Voltage | Amps<br>3 Ph | 12" x 20"<br>Hot Well<br>Capacity |
|------------------------------------------|----------------------------|--------------------------|---------|--------------|-----------------------------------|
| IHFB12666-BP3-DR3-<br>ECS-IHW-GC-VH      | 12' Island Hot<br>Food Bar | 12'-0" L x 68" W x 53" H | 120/208 | 77.3 *       | 16                                |
| *PLUS (3) 120V 20-amp duplex receptacles |                            |                          |         |              |                                   |