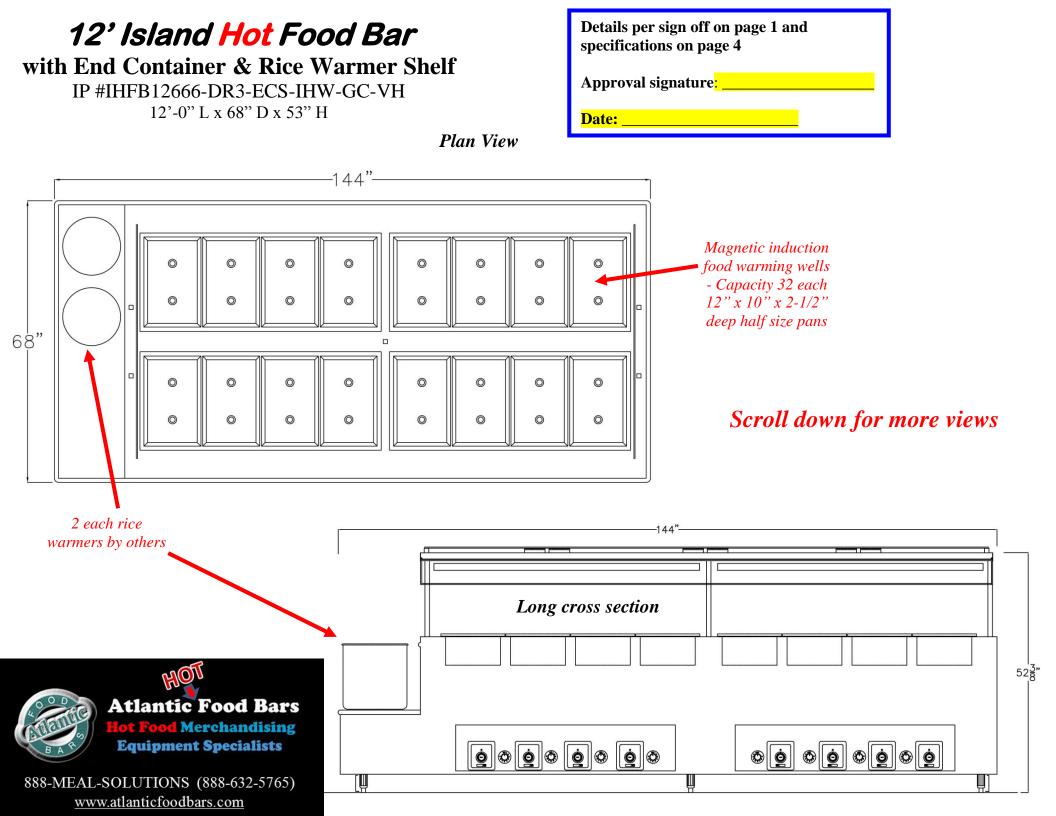

## 12' Island Hot Food Bar

with End Container & Rice Warmer Shelf

IP #IHFB12666-BP3-DR3-ECS-IHW-GC-VH

12'-0" L x 68" D x 53" H

888-MEAL-SOLUTIONS (888-632-5765) www.atlanticfoodbars.com

| Internal<br>Part #                       | Custom<br>Description      | Dimensions               | Voltage | Amps<br>3 Ph | 12" x 20"<br>Hot Well<br>Capacity |
|------------------------------------------|----------------------------|--------------------------|---------|--------------|-----------------------------------|
| IHFB12666-BP3-DR3-<br>ECS-IHW-GC-VH      | 12' Island Hot<br>Food Bar | 12'-0" L x 68" W x 53" H | 120/208 | 77.3 *       | 16                                |
| *PLUS (3) 120V 20-amp duplex receptacles |                            |                          |         |              |                                   |