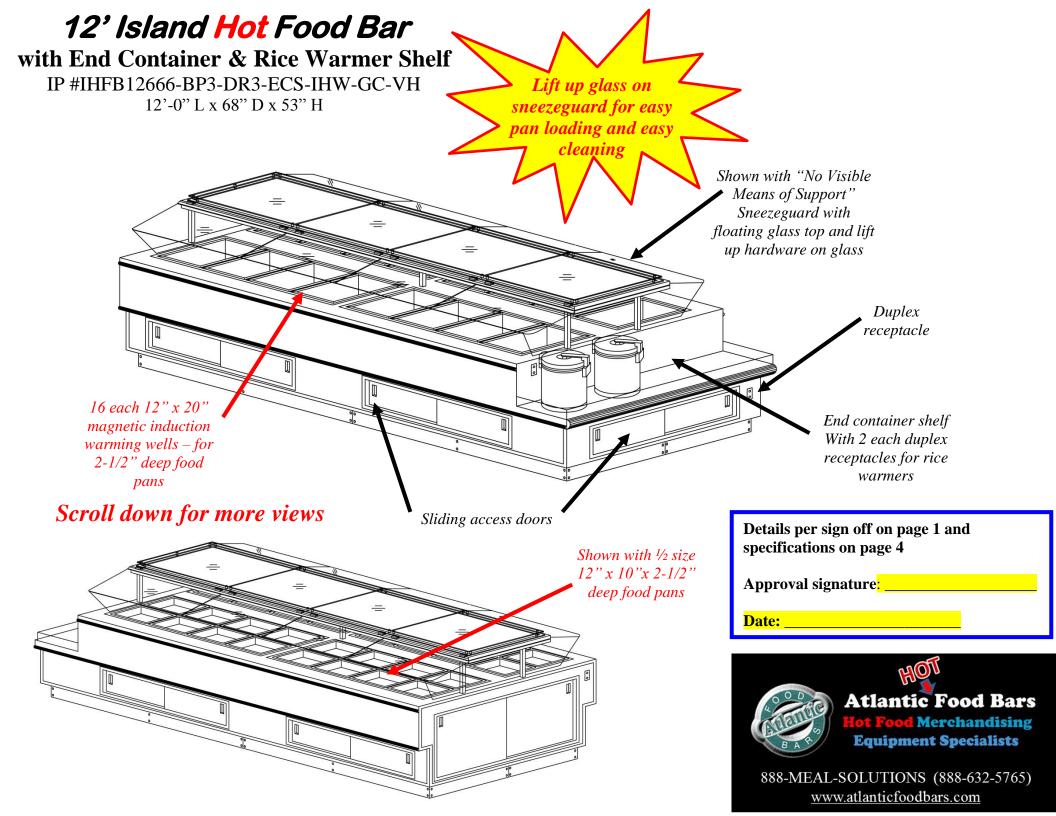

## 12' Island Hot Food Bar

with End Container & Rice Warmer Shelf

IP #IHFB12666-BP3-DR3-ECS-IHW-GC-VH

12'-0" L x 68" D x 53" H

888-MEAL-SOLUTIONS (888-632-5765) www.atlanticfoodbars.com

| Internal<br>Part #                       | Custom<br>Description      | Dimensions               | Voltage | Amps<br>3 Ph | 12" x 20"<br>Hot Well<br>Capacity |
|------------------------------------------|----------------------------|--------------------------|---------|--------------|-----------------------------------|
| IHFB12666-BP3-DR3-<br>ECS-IHW-GC-VH      | 12' Island Hot<br>Food Bar | 12'-0" L x 68" W x 53" H | 120/208 | 77.3 *       | 16                                |
| *PLUS (3) 120V 20-amp duplex receptacles |                            |                          |         |              |                                   |