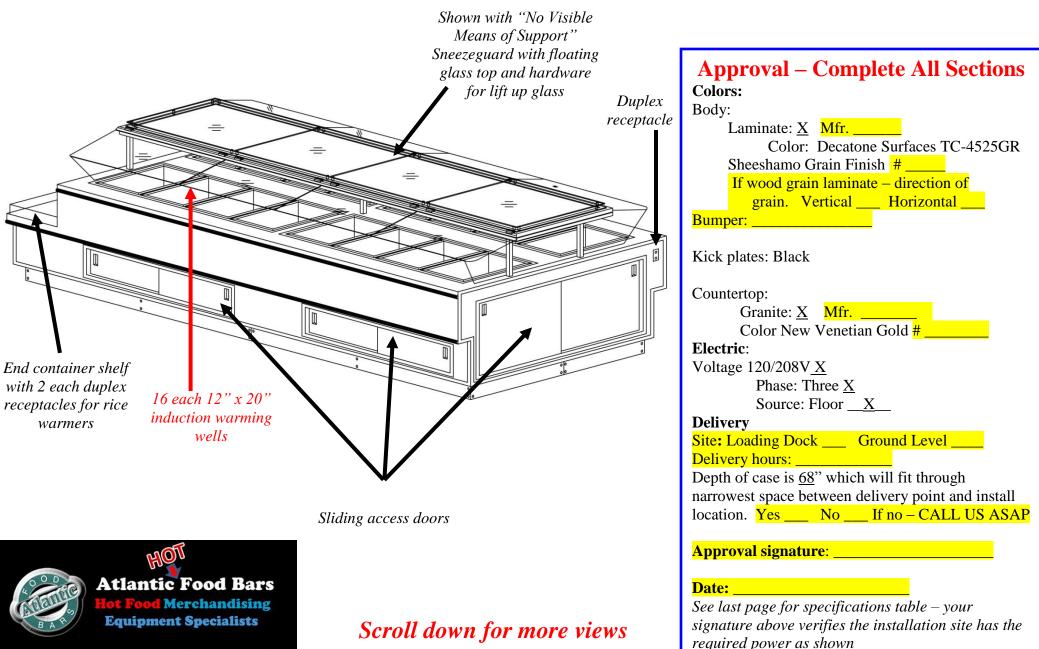

## 12' Island Hot Food Bar

with End Container & Rice Warmer Shelf

IP #IHFB12666-BP3-DR3-ECS-IHW-GC-VH

12'-0" L x 68" D x 53" H

888-MEAL-SOLUTIONS (888-632-5765) www.atlanticfoodbars.com

| Internal<br>Part #                       | Custom<br>Description      | Dimensions               | Voltage | Amps<br>3 Ph | 12" x 20"<br>Hot Well<br>Capacity |
|------------------------------------------|----------------------------|--------------------------|---------|--------------|-----------------------------------|
| IHFB12666-BP3-DR3-<br>ECS-IHW-GC-VH      | 12' Island Hot<br>Food Bar | 12'-0" L x 68" W x 53" H | 120/208 | 77.3 *       | 16                                |
| *PLUS (3) 120V 20-amp duplex receptacles |                            |                          |         |              |                                   |