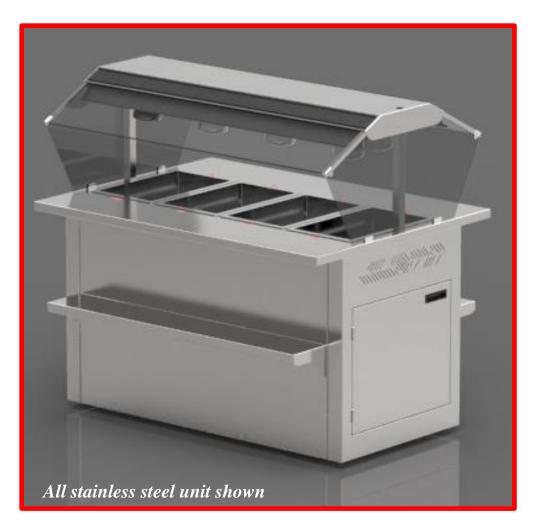

## **Mobile Hot Wing Bar**

IP# MHFC6044-BP3-UO 5'-0" L x 46" D x 54" H 12/10/19

| Approval – Complete All Sections                                                                                                                                                              |  |  |  |  |
|-----------------------------------------------------------------------------------------------------------------------------------------------------------------------------------------------|--|--|--|--|
| Colors: Body: Stainless Steel                                                                                                                                                                 |  |  |  |  |
| Bumper: n/a                                                                                                                                                                                   |  |  |  |  |
| Electric:                                                                                                                                                                                     |  |  |  |  |
| Voltage: 120/208V                                                                                                                                                                             |  |  |  |  |
| Phase: Three                                                                                                                                                                                  |  |  |  |  |
| Source: Ceiling Floor                                                                                                                                                                         |  |  |  |  |
| Delivery Site: Loading Dock Ground Level Delivery hours: Depth of case is 46" which will fit through narrowest space between delivery point and install location. Yes No If no – CALL US ASAP |  |  |  |  |
| Approval signature:                                                                                                                                                                           |  |  |  |  |
| Date: See last page for specifications table – your signature above verifies the installation site has the required power as shown                                                            |  |  |  |  |

## Mobile Hot Wing Bar

IP# MHFC6044-BP3-UO 5'-0" L x 46" D x 54" H 12/10/19 Details per sign off on page 1 and specifications on last page

Approval signature:

Date:

| Custom Description                      | Dimensions                             | Voltage                                                                                 | Amps<br>3 Ph                                                                                    | 12" x 20"<br>Pan<br>Openings                                                                                                  |  |
|-----------------------------------------|----------------------------------------|-----------------------------------------------------------------------------------------|-------------------------------------------------------------------------------------------------|-------------------------------------------------------------------------------------------------------------------------------|--|
| 5' Mobile Hot Wing Bar                  | 5'-0" L x 46" D x 54" H                | 120/208                                                                                 | 20.3                                                                                            | 4                                                                                                                             |  |
| Cases come with NEMA #21-30 cord & plug |                                        |                                                                                         |                                                                                                 |                                                                                                                               |  |
| Weight of case is approximately 450 lbs |                                        |                                                                                         |                                                                                                 |                                                                                                                               |  |
|                                         | 5' Mobile Hot Wing Bar Cases come with | 5' Mobile Hot Wing Bar 5'-0" L x 46" D x 54" H  Cases come with NEMA #21-30 cord & plug | 5' Mobile Hot Wing Bar 5'-0" L x 46" D x 54" H 120/208  Cases come with NEMA #21-30 cord & plug | 5' Mobile Hot Wing Bar       5'-0" L x 46" D x 54" H       120/208       20.3         Cases come with NEMA #21-30 cord & plug |  |