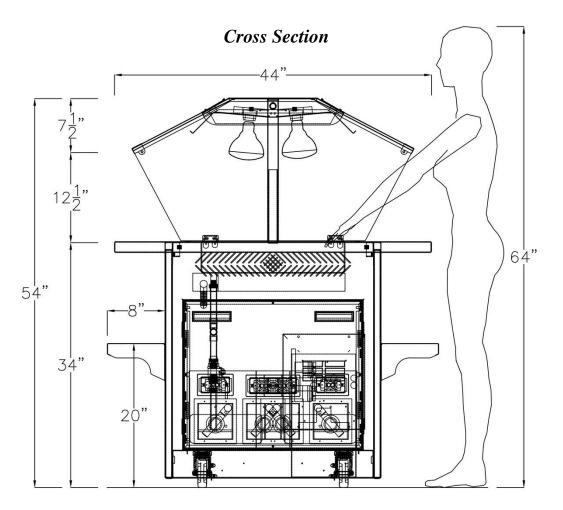

## **Mobile Hot Wing Bar**

IP# MHFC6044-BP3-UO 5'-0" L x 46" D x 54" H 12/10/19

| Approval – Complete All Sections                                                                                                                                                              |  |  |  |  |
|-----------------------------------------------------------------------------------------------------------------------------------------------------------------------------------------------|--|--|--|--|
| Colors: Body: Stainless Steel                                                                                                                                                                 |  |  |  |  |
| Bumper: n/a                                                                                                                                                                                   |  |  |  |  |
| Electric:                                                                                                                                                                                     |  |  |  |  |
| Voltage: 120/208V                                                                                                                                                                             |  |  |  |  |
| Phase: Three                                                                                                                                                                                  |  |  |  |  |
| Source: Ceiling Floor                                                                                                                                                                         |  |  |  |  |
| Delivery Site: Loading Dock Ground Level Delivery hours: Depth of case is 46" which will fit through narrowest space between delivery point and install location. Yes No If no – CALL US ASAP |  |  |  |  |
| Approval signature:                                                                                                                                                                           |  |  |  |  |
| Date: See last page for specifications table – your signature above verifies the installation site has the required power as shown                                                            |  |  |  |  |

## Mobile Hot Wing Bar

IP# MHFC6044-BP3-UO 5'-0" L x 46" D x 54" H 12/10/19 Details per sign off on page 1 and specifications on last page

Approval signature:

Date:

| Custom Description                      | Dimensions                             | Voltage                                                                                 | Amps<br>3 Ph                                                                                    | 12" x 20"<br>Pan<br>Openings                                                                                                  |  |
|-----------------------------------------|----------------------------------------|-----------------------------------------------------------------------------------------|-------------------------------------------------------------------------------------------------|-------------------------------------------------------------------------------------------------------------------------------|--|
| 5' Mobile Hot Wing Bar                  | 5'-0" L x 46" D x 54" H                | 120/208                                                                                 | 20.3                                                                                            | 4                                                                                                                             |  |
| Cases come with NEMA #21-30 cord & plug |                                        |                                                                                         |                                                                                                 |                                                                                                                               |  |
| Weight of case is approximately 450 lbs |                                        |                                                                                         |                                                                                                 |                                                                                                                               |  |
|                                         | 5' Mobile Hot Wing Bar Cases come with | 5' Mobile Hot Wing Bar 5'-0" L x 46" D x 54" H  Cases come with NEMA #21-30 cord & plug | 5' Mobile Hot Wing Bar 5'-0" L x 46" D x 54" H 120/208  Cases come with NEMA #21-30 cord & plug | 5' Mobile Hot Wing Bar       5'-0" L x 46" D x 54" H       120/208       20.3         Cases come with NEMA #21-30 cord & plug |  |