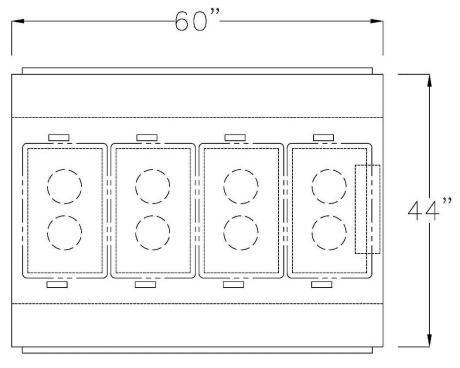

## **Mobile Hot Wing Bar**

IP# MHFC6044-BP3-UO 5'-0" L x 46" D x 54" H 12/10/19

| Approval – Complete All Sections                                                                                                                                                              |  |  |  |  |
|-----------------------------------------------------------------------------------------------------------------------------------------------------------------------------------------------|--|--|--|--|
| Colors: Body: Stainless Steel                                                                                                                                                                 |  |  |  |  |
| Bumper: n/a                                                                                                                                                                                   |  |  |  |  |
| Electric:                                                                                                                                                                                     |  |  |  |  |
| Voltage: 120/208V                                                                                                                                                                             |  |  |  |  |
| Phase: Three                                                                                                                                                                                  |  |  |  |  |
| Source: Ceiling Floor                                                                                                                                                                         |  |  |  |  |
| Delivery Site: Loading Dock Ground Level Delivery hours: Depth of case is 46" which will fit through narrowest space between delivery point and install location. Yes No If no – CALL US ASAP |  |  |  |  |
| Approval signature:                                                                                                                                                                           |  |  |  |  |
| Date: See last page for specifications table – your signature above verifies the installation site has the required power as shown                                                            |  |  |  |  |

## Mobile Hot Wing Bar

IP# MHFC6044-BP3-UO 5'-0" L x 46" D x 54" H 12/10/19 Details per sign off on page 1 and specifications on last page

Approval signature:

Date:

| Custom Description                      | Dimensions                             | Voltage                                                                                 | Amps<br>3 Ph                                                                                    | 12" x 20"<br>Pan<br>Openings                                                                                                  |  |
|-----------------------------------------|----------------------------------------|-----------------------------------------------------------------------------------------|-------------------------------------------------------------------------------------------------|-------------------------------------------------------------------------------------------------------------------------------|--|
| 5' Mobile Hot Wing Bar                  | 5'-0" L x 46" D x 54" H                | 120/208                                                                                 | 20.3                                                                                            | 4                                                                                                                             |  |
| Cases come with NEMA #21-30 cord & plug |                                        |                                                                                         |                                                                                                 |                                                                                                                               |  |
| Weight of case is approximately 450 lbs |                                        |                                                                                         |                                                                                                 |                                                                                                                               |  |
|                                         | 5' Mobile Hot Wing Bar Cases come with | 5' Mobile Hot Wing Bar 5'-0" L x 46" D x 54" H  Cases come with NEMA #21-30 cord & plug | 5' Mobile Hot Wing Bar 5'-0" L x 46" D x 54" H 120/208  Cases come with NEMA #21-30 cord & plug | 5' Mobile Hot Wing Bar       5'-0" L x 46" D x 54" H       120/208       20.3         Cases come with NEMA #21-30 cord & plug |  |