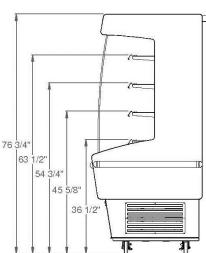

MDR4835 4' Unit Shown

# MAX OUT YOUR MERCHANDISING WITH DECK + THREE OR FOUR SHELVES

Increase sales in a compact footprint by going vertical! This multi-deck case comes in 3' / 4' / 5' / 6' configurations.