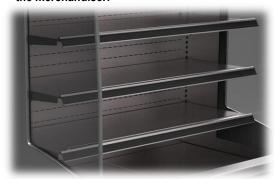

#### **Standard Features**

- Deck plus 4 adjustable shelves
- Brilliant interior LED lighting
- Sign track on each level
- Slanted or flat shelves offer outstanding product visibility and access
- Super cold self-contained airflow refrigeration system or remote refrigeration system

# MAX OUT YOUR MERCHANDISING WITH DECK + THREE OR FOUR SHELVES

Increase sales in a compact footprint by going vertical! This multi-deck case comes in 3' / 4' / 5' / 6' configurations.