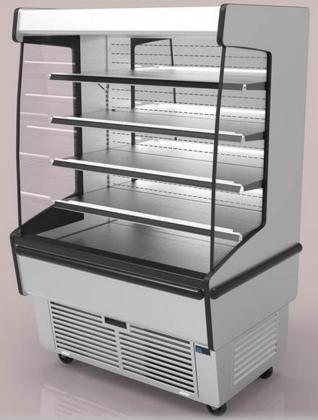

#### **Standard Features**

- Deck plus 4 adjustable shelves
- Brilliant interior LED lighting
- Sign track on each level
- Slanted or flat shelves offer outstanding product visibility and access
- Super cold self-contained airflow refrigeration system or remote refrigeration system

MDR4835 4' Unit Shown

# MAX OUT YOUR MERCHANDISING WITH DECK + THREE OR FOUR SHELVES

Increase sales in a compact footprint by going vertical! This multi-deck case comes in 3' / 4' / 5' / 6' configurations.