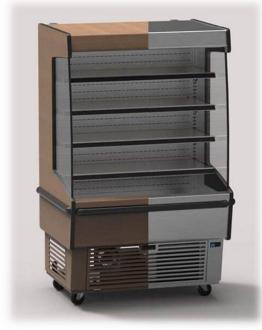

# CLEAR VIEW END PANELS

Provide clear visibility from all angles with optional clear end panels.

#### FINISHES AVAILABLE IN STAINLESS STEEL, LAMINATE OR POWDER COAT

Have it your way, in any finish.

Atlantic Food Bars MDR Series Multi-Level Refrigerated Multi-Deck Packaged Cold Food Merchandisers are covered by our INDUSTRY'S LONGEST WARRANTY – 1 year parts and labor. Warranty does not cover glass breakage, or abuse / misuse by operator. In line with its policy to continually improve its products, Atlantic Food Bars reserves the rights to change materials and specifications without notice.