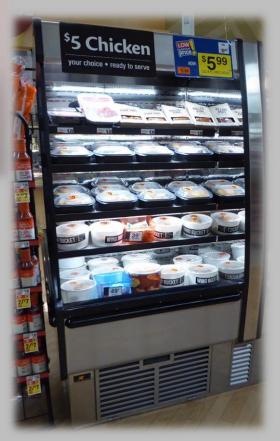

This case is ideal for refrigerated grab & go sandwiches, salads, fruit, sides, and beverages. If you are selling refrigerated food full service, you won't believe the profitability of this self service unit due to reduced labor costs, convenience for shoppers, higher sales and lower shrink.

This unit is a MONEY MAKER and a SELL-THROUGH BEAST!

Celebrating

# MAX OUT YOUR MERCHANDISING WITH DECK + THREE OR FOUR SHELVES

Increase sales in a compact footprint by going vertical! This multi-deck case comes in 3' / 4' / 5' / 6' configurations.