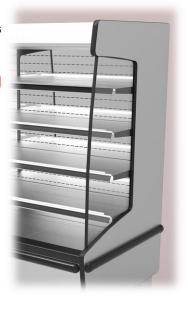

# CLEAR VIEW END PANELS

Provide clear visibility from all angles with optional clear end panels.