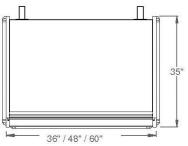

# MAX OUT YOUR MERCHANDISING WITH DECK + THREE OR FOUR SHELVES

Increase sales in a compact footprint by going vertical! This multi-deck case comes in 3' / 4' / 5' / 6' configurations.