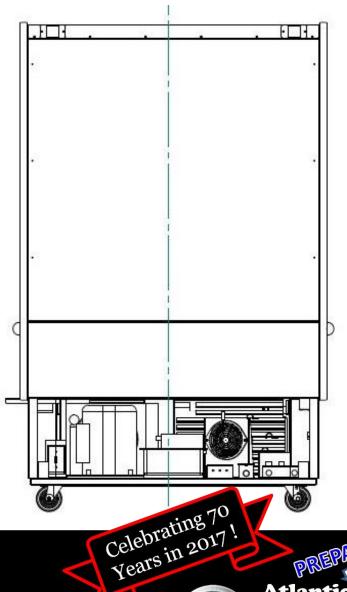

| 76 13/16 | 18 7/8 |
|----------|--------|
|          |        |
|          | 36 1/8 |

Cross Section

Atlantic Food Bars
Hot & Cold Food
Merchandising Equipment
Specialists

888-MEAL-SOLUTIONS (888-632-5765) www.atlanticfoodbars.com