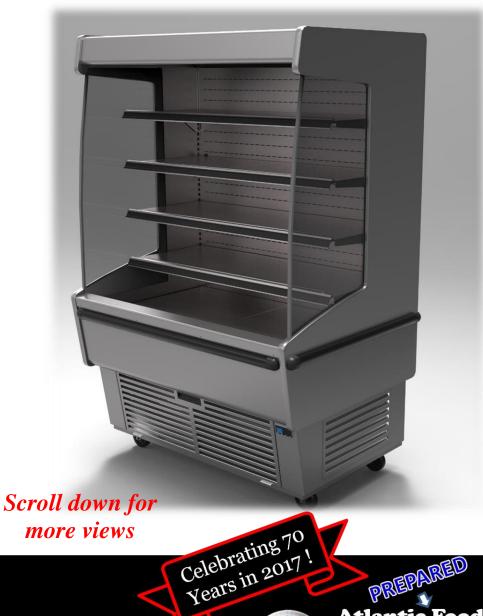

## 4' Self-Service Refrigerated Multi-Deck Case - TALL Profile

IP# MDR4835-ALS-CE-D-LC-LED-SC-UO 48" L x 36" D x 76" H

| Details per sign off on page 1 and specifications on last page |
|----------------------------------------------------------------|
| Approval signature:                                            |
| Date:                                                          |

## 4' Self-Service Refrigerated Multi-Deck Case – TALL Profile

IP# MDR4835-ALS-CE-D-LC-LED-SC-UO 48" L x 36" D x 76" H

| Details per sign off on page 1 and specifications on last page |
|----------------------------------------------------------------|
| Approval signature:                                            |
| Date:                                                          |
| <u></u>                                                        |

Scroll down for more views

888-MEAL-SOLUTIONS (888-632-5765) www.atlanticfoodbars.com