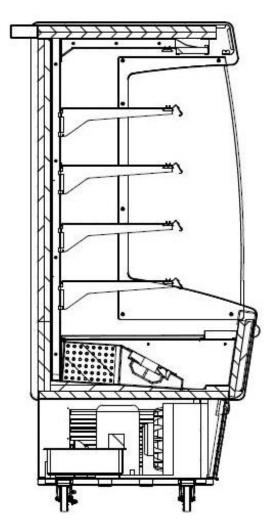

| 76 13/16 | 18 7/8 |
|----------|--------|
|          |        |
|          | 36 1/8 |

Cross Section

Atlantic Food Bars
Hot & Cold Food
Merchandising Equipment
Specialists

888-MEAL-SOLUTIONS (888-632-5765) www.atlanticfoodbars.com