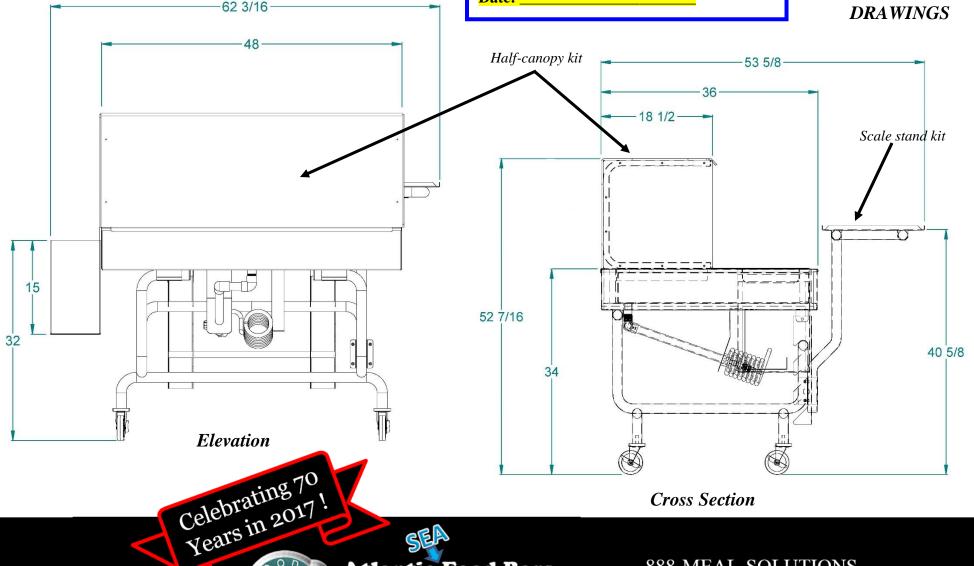

# 48" Modular Mobile Ice Table

With Half Canopy, Meat Cutting, Scale Stand and Trash Receptacle Kits

IP #MIT4836M-HCKT4-MCKT4-SS-TM-TRKT4 62 1/4" L x 53 5/8" D x 52 1/2" H

Details per sign off on page 1

Approval signature:

## 48" Modular Mobile Ice Table

With Half Canopy, Meat Cutting, Scale Stand and Trash Receptacle Kits

IP #MIT4836M-HCKT4-MCKT4-SS-TM-TRKT4 62 1/4" L x 53 5/8" D x 52 1/2" H

### MASTER APPROVAL DRAWINGS

Scale stand kit Details per sign off on page 1 Meat cutting kit -Approval signature: \_\_\_\_\_ includes poly cutting boards with (2) scrap 7 3/4 17 Date: bins and knife slots 22 7/16-Trash receptacle kit 6 1/16 11 3/4 31 3/4 Celebrating 70 Years in 2017! Plan View