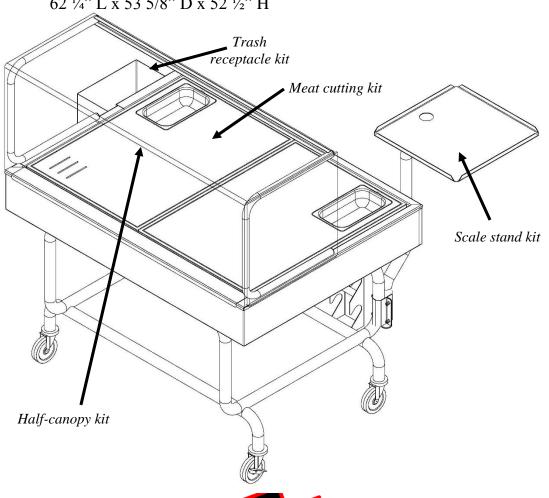

# 48" Modular Mobile Ice Table

With Half Canopy, Meat Cutting, Scale Stand and Trash Receptacle Kits

IP #MIT4836M-HCKT4-MCKT4-SS-TM-TRKT4 62 1/4" L x 53 5/8" D x 52 1/2" H

MASTER APPROVAL DRAWINGS

## 48" Modular Mobile Ice Table

With Half Canopy, Meat Cutting, Scale Stand and Trash Receptacle Kits

IP #MIT4836M-HCKT4-MCKT4-SS-TM-TRKT4 62 1/4" L x 53 5/8" D x 52 1/2" H

### MASTER APPROVAL DRAWINGS

Scale stand kit Details per sign off on page 1 Meat cutting kit -Approval signature: \_\_\_\_\_ includes poly cutting boards with (2) scrap 7 3/4 17 Date: bins and knife slots 22 7/16-Trash receptacle kit 6 1/16 11 3/4 31 3/4 Celebrating 70 Years in 2017! Plan View