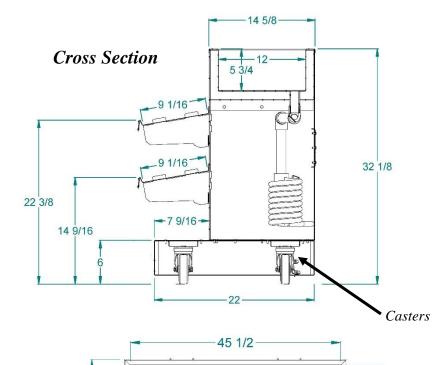

## 48" Modular Mobile Ice Table

With Half Canopy, Meat Cutting, Scale Stand and Trash Receptacle Kits

IP #MIT4836M-HCKT4-MCKT4-SS-TM-TRKT4 62 1/4" L x 53 5/8" D x 52 1/2" H

### MASTER APPROVAL DRAWINGS

Scale stand kit Details per sign off on page 1 Meat cutting kit -Approval signature: \_\_\_\_\_ includes poly cutting boards with (2) scrap 7 3/4 17 Date: bins and knife slots 22 7/16-Trash receptacle kit 6 1/16 11 3/4 31 3/4 Celebrating 70 Years in 2017! Plan View