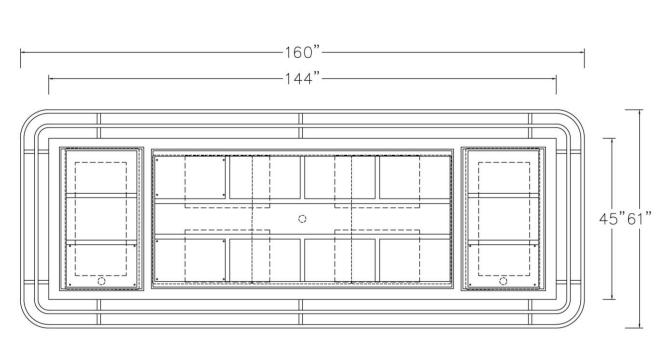

| Internal<br>Part #            | Custom Description         | Dimensions             | Voltage | Remote<br>Refrigeration<br>Amps 1 Ph | 12" x 20"<br>Pan<br>Capacity | BTU    |
|-------------------------------|----------------------------|------------------------|---------|--------------------------------------|------------------------------|--------|
| Custom ISBN-<br>SPR-SPR-TS-VH | Narrow Island Salad<br>Bar | 144" L x 61" D x 54" H | 120     | 11.2                                 | 14                           | 11,400 |