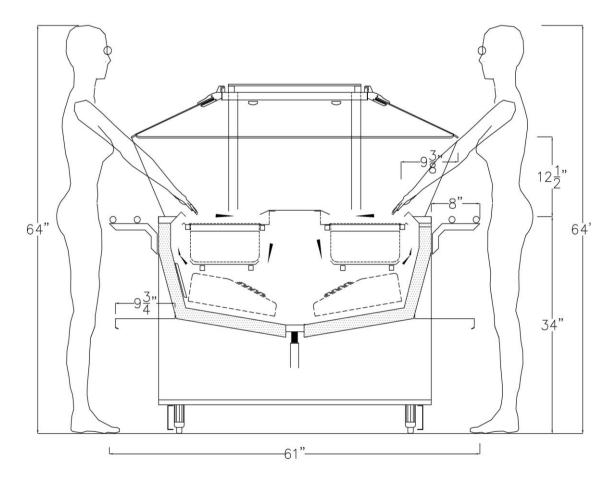

With 4 Sided Air Overflow Pan Rail & Tubular Tray Slide

IP #Custom 160" L x 61" W x 54" H

Plan

Hy-Vee # \_\_\_\_ Winterset **Approval – Complete All Sections Colors:** Body : Laminate: X Mfr. P. Lam 23 Formica Color Pecan Woodline # 5883-58 matte If wood grain laminate – direction of grain. Vertical X Countertop: #4 Satin finish 304 stainless steel Sneezeguard framework : #4 Satin finish stainless steel Kickplates : #4 satin finish stainless steel **Refrigeration**: Remote X Refrigerant **Electric**: Voltage 120V Phase: Single Source: Floor **Deliverv** Site: Loading Dock \_\_\_\_ Ground Level \_\_\_\_ Delivery hours: Depth of case is 61" which will fit through narrowest space between delivery point and install location. Yes No \_\_\_\_ If no – CALL US ASAP Approval signature:

## NARROW Island Salad Bar

With 4 Sided Air Overflow Pan Rail & Tubular Tray Slide

**IP #Custom** 160" L x 61" W x 54" H

| Details per sign off on page 3 and specifications below |  |  |  |  |  |  |
|---------------------------------------------------------|--|--|--|--|--|--|
| Approval signature:                                     |  |  |  |  |  |  |
| Date:                                                   |  |  |  |  |  |  |

| Internal<br>Part #            | Custom Description         | Dimensions             | Voltage | Remote<br>Refrigeration<br>Amps 1 Ph | 12" x 20"<br>Pan<br>Capacity | BTU    |
|-------------------------------|----------------------------|------------------------|---------|--------------------------------------|------------------------------|--------|
| Custom ISBN-<br>SPR-SPR-TS-VH | Narrow Island Salad<br>Bar | 144" L x 61" D x 54" H | 120     | 11.2                                 | 14                           | 11,400 |