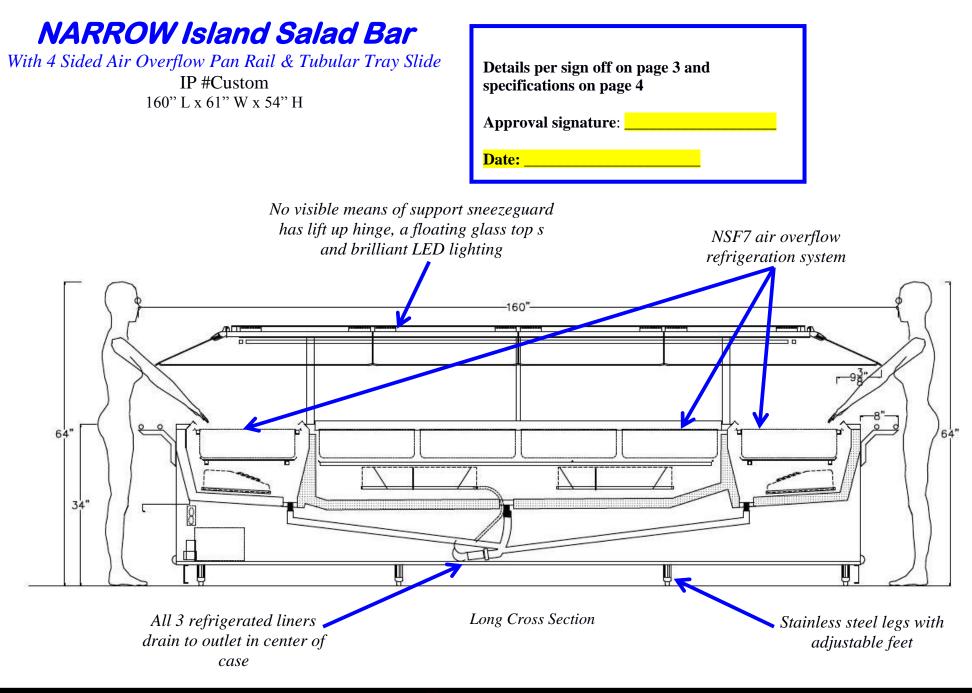

With 4 Sided Air Overflow Pan Rail & Tubular Tray Slide

IP #Custom 160" L x 61" W x 54" H

Plan

Hy-Vee # \_\_\_\_ Winterset **Approval – Complete All Sections Colors:** Body : Laminate: X Mfr. P. Lam 23 Formica Color Pecan Woodline # 5883-58 matte If wood grain laminate – direction of grain. Vertical X Countertop: #4 Satin finish 304 stainless steel Sneezeguard framework : #4 Satin finish stainless steel Kickplates : #4 satin finish stainless steel **Refrigeration**: Remote X Refrigerant **Electric**: Voltage 120V Phase: Single Source: Floor **Deliverv** Site: Loading Dock \_\_\_\_ Ground Level \_\_\_\_ Delivery hours: Depth of case is 61" which will fit through narrowest space between delivery point and install location. Yes No \_\_\_\_ If no – CALL US ASAP Approval signature:

## NARROW Island Salad Bar

With 4 Sided Air Overflow Pan Rail & Tubular Tray Slide

**IP #Custom** 160" L x 61" W x 54" H

| Details per sign off on page 3 and specifications below |  |  |  |  |  |  |
|---------------------------------------------------------|--|--|--|--|--|--|
| Approval signature:                                     |  |  |  |  |  |  |
| Date:                                                   |  |  |  |  |  |  |