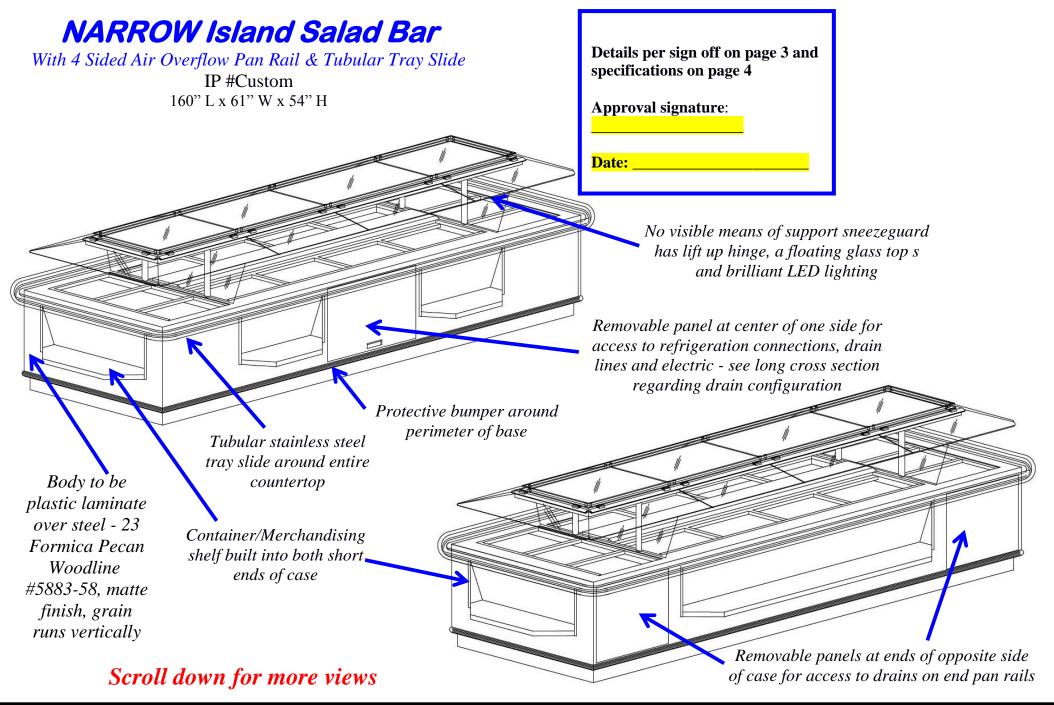

With 4 Sided Air Overflow Pan Rail & Tubular Tray Slide

IP #Custom 160" L x 61" W x 54" H

Plan

Hy-Vee # \_\_\_\_ Winterset **Approval – Complete All Sections Colors:** Body : Laminate: X Mfr. P. Lam 23 Formica Color Pecan Woodline # 5883-58 matte If wood grain laminate – direction of grain. Vertical X Countertop: #4 Satin finish 304 stainless steel Sneezeguard framework : #4 Satin finish stainless steel Kickplates : #4 satin finish stainless steel **Refrigeration**: Remote X Refrigerant **Electric**: Voltage 120V Phase: Single Source: Floor **Deliverv** Site: Loading Dock \_\_\_\_ Ground Level \_\_\_\_ Delivery hours: Depth of case is 61" which will fit through narrowest space between delivery point and install location. Yes No \_\_\_\_ If no – CALL US ASAP Approval signature:

## NARROW Island Salad Bar

With 4 Sided Air Overflow Pan Rail & Tubular Tray Slide

**IP #Custom** 160" L x 61" W x 54" H

| Details per sign off on page 3 and specifications below |  |  |  |  |  |  |
|---------------------------------------------------------|--|--|--|--|--|--|
| Approval signature:                                     |  |  |  |  |  |  |
| Date:                                                   |  |  |  |  |  |  |