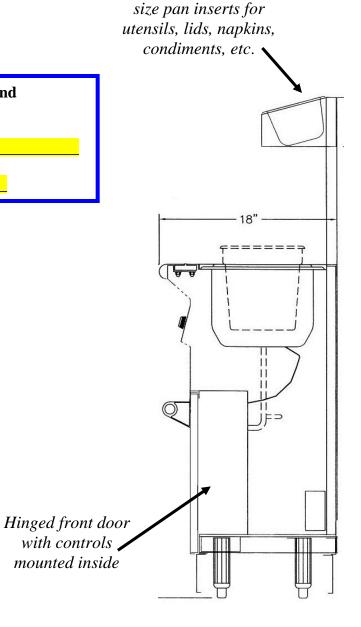

### Narrow Model Will Spur Soup Sales in Any Location

IP #SOG3618N 36" L x 18" D x 51" H (34" counter height)

Details per sign off on page 1 and specifications on last page

Approval signature:

Date:

Overshelf includes 1/6

Cross Section