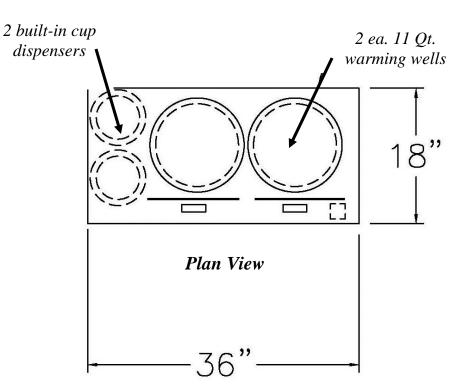

### Narrow Model Will Spur Soup Sales in Any Location

IP #SOG3618N 36" L x 18" D x 51" H (34" counter height)

### Narrow Model Will Spur Soup Sales in Any Location

IP #SOG3618N 36" L x 18" D x 51" H (34" counter height)

Details per sign off on page 1 and specifications on last page

Approval signature:

Date:

Overshelf includes 1/6