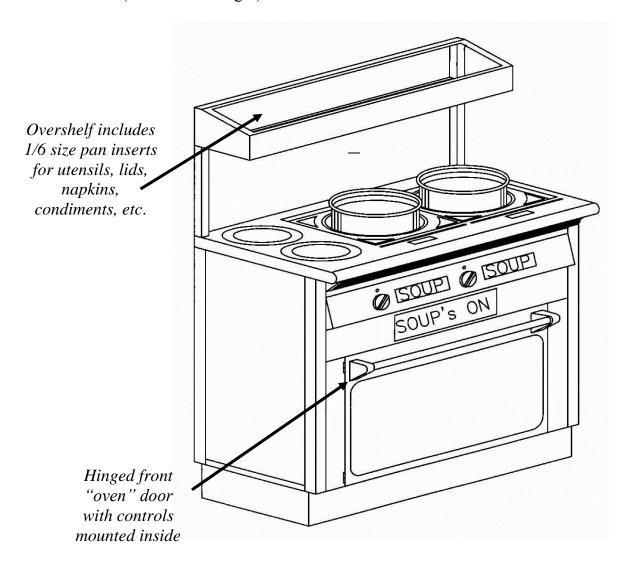

# Soup's OnTM

### Narrow Model Will Spur Soup Sales in Any Location

IP #SOG3618N 36" L x 18" D x 51" H (34" counter height)

### Narrow Model Will Spur Soup Sales in Any Location

IP #SOG3618N 36" L x 18" D x 51" H (34" counter height)

Details per sign off on page 1 and specifications on last page

Approval signature:

Date:

Overshelf includes 1/6