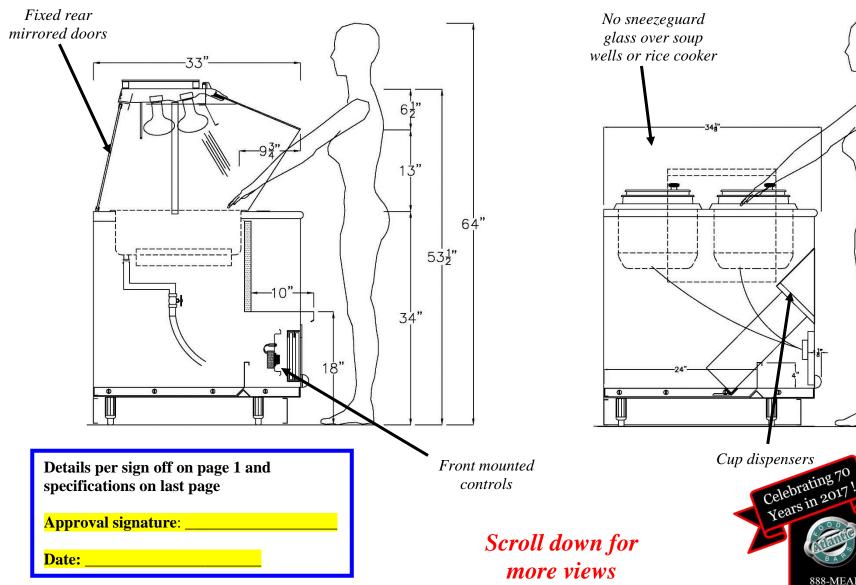

## **Cross Sections**

spensers Celebrating 70 Years in 2017! Atlantic Food Bars Hot Food Merchandising Equipment Specialists 888-MEAL-SOLUTIONS (888-632-5765) www.atlanticfoodbars.com

197"

34"

64"

5337"