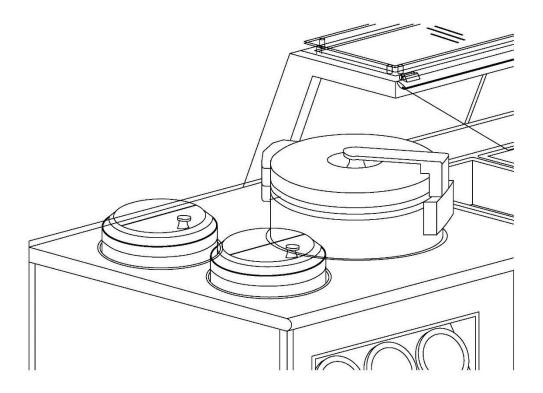

## Enlarged view of canopy with NO canopy over soup wells or rice cooker

| Details per sign off on page 1 and specifications below |
|---------------------------------------------------------|
| Approval signature:                                     |
|                                                         |