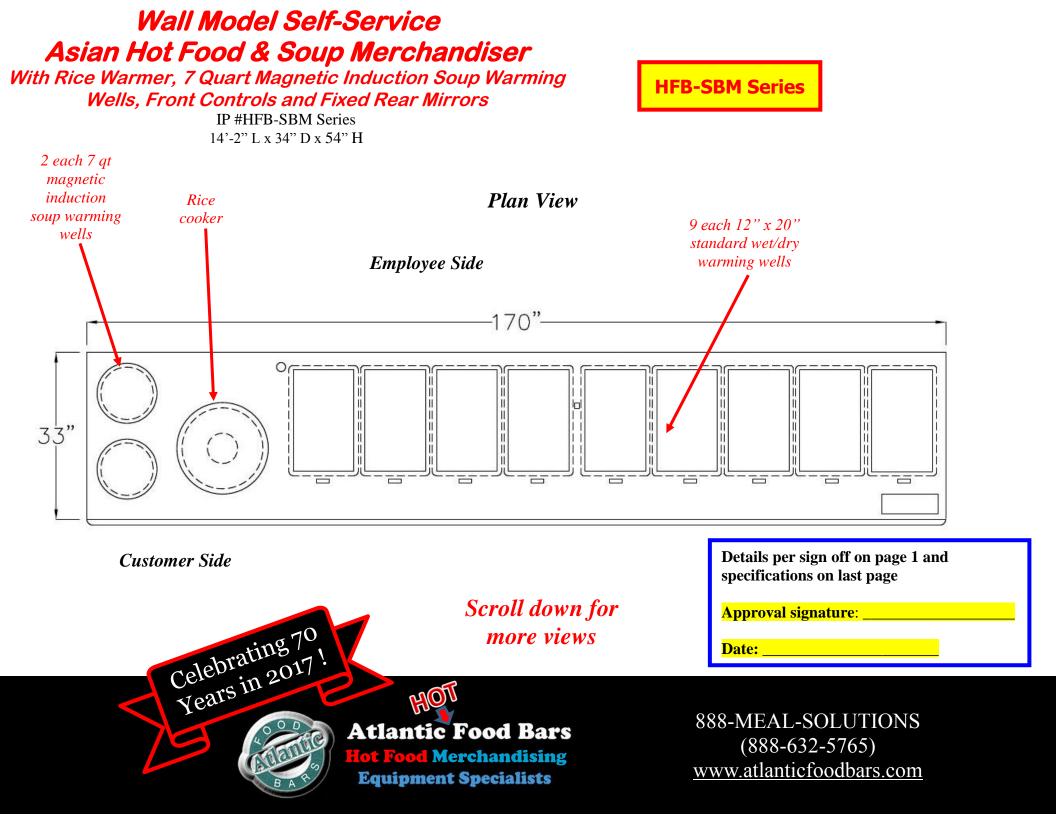

## Wall Model Self-Service Asian Hot Food & Soup Merchandiser With Rice Warmer, 7 Quart Magnetic Induction Soup Warming

Wells, Front Controls and Fixed Rear Mirrors

IP #HFB-SBM Series 14'-2" L x 34" D x 54" H **HFB-SBM Series** 