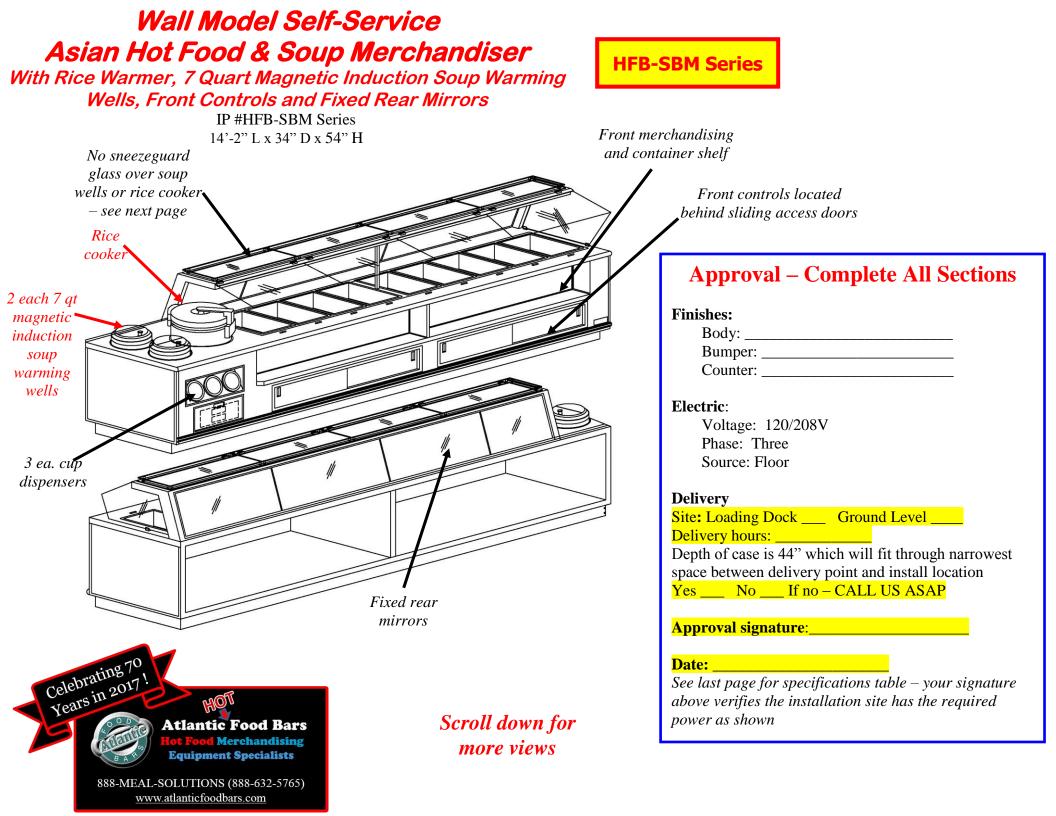

## Wall Model Self-Service Asian Hot Food & Soup Merchandiser With Rice Warmer, 7 Quart Magnetic Induction Soup Warming

Wells, Front Controls and Fixed Rear Mirrors

IP #HFB-SBM Series 14'-2" L x 34" D x 54" H **HFB-SBM Series** 