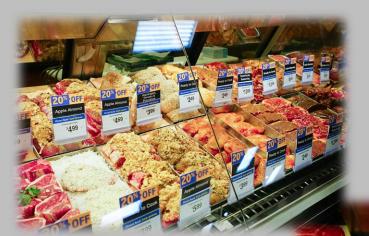

## Custom FLANGE-FREE Food Pans for Meat & Seafood Cases

~ Features ~

## CUSTOM STAINLESS STEEL FOOD PANS

Show MORE food and LESS food pan. Our flange free pans offer shoppers a visual they can't resist. Attract shoppers' attention and SELL MORE! Plus, flange free pans fit more food into less space. Plus, we build any shape, size and depth pan with features such as drain holes, finger lift tabs, angled sides and open corners.

## SHOW YOUR FOOD NOT YOUR PANS