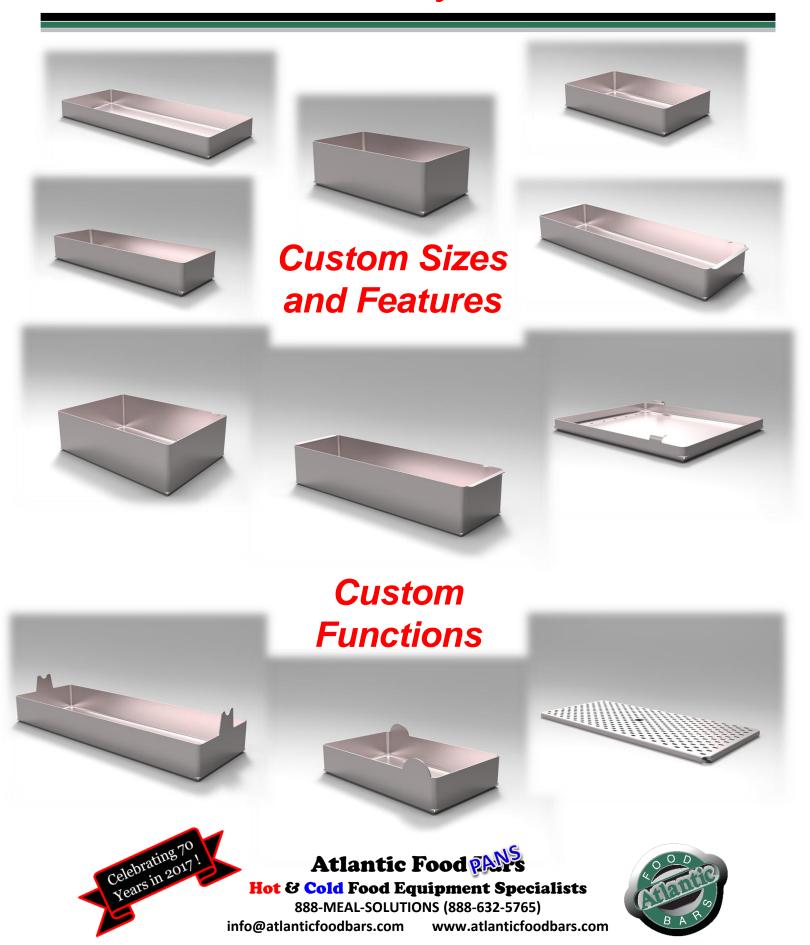

# AVAILABLE IN ANY SIZE ~ ANY CONFIGURATION ~ ANY DEPTH WITH OPTIONS INCLUDING:

- NSF COVED CORNERS
- FLANGES ON ANY, ALL OR NO SIDES
- ANGLED SIDES
- FINGER TABS
- PERFORATIONS
- OPEN CORNERS

Atlantic Food

THE IDUSTRY'S ONLY
HEAVY 16 GAUGE
FULLY WELDED
STAINLESS STEEL
FOOD PANS EXPECTED UTILITY LIFE

**FOREVER!!** 

NEW!

ANY SIZE ~
ANY CONFIGURATION ~
ANY DEPTH

- NSF COVED CORNERS
- FLANGES ON ANY, ALL OR NO SIDES
- ANGLED SIDES
- FINGER TABS
- PERFORATIONS
- OPEN CORNERS
- YOUR WILDEST IMAGINATION

# Custom Stainless Steel Food & Laboratory Pans