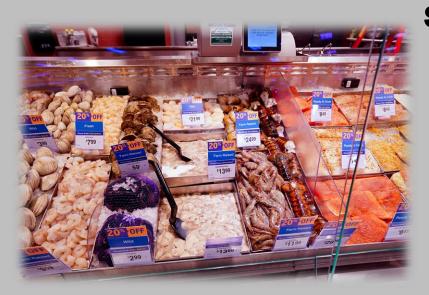

# Custom FLANGE-FREE Food Pans for Salad Bars / Olive Bars / Antipasti Bars

~ Features ~

### CUSTOM STAINLESS STEEL FOOD

Show MORE food and LESS food pan. Our flange free pans offer shoppers a visual they can't resist.

Attract shoppers' attention and SELL MORE! Plus, flange free pans fit more food into less space. We build ANY shape, ANY size and ANY depth pan with features such as drain holes, finger lift tabs, angled sides and open corners.

## SHOW YOUR FOOD NOT YOUR PANS