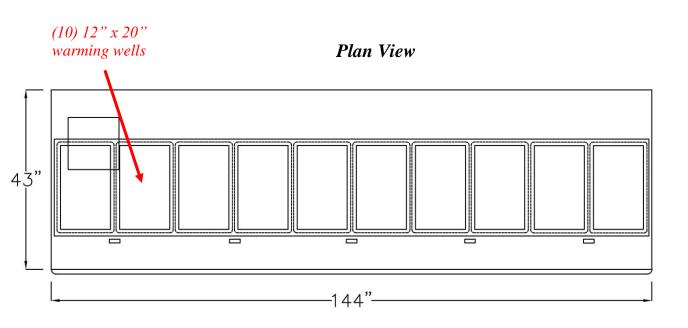

## 12' Ten Well Convertible Hot Full & Self Service Food Bar

With heated food pan holding cabinets

With convertible sneezeguard and hot food pan holding cabinets IP # HFB14443-BP3-CSZ-HHC3-PCB-SSC 12'-0" L x 44" D x 54" H