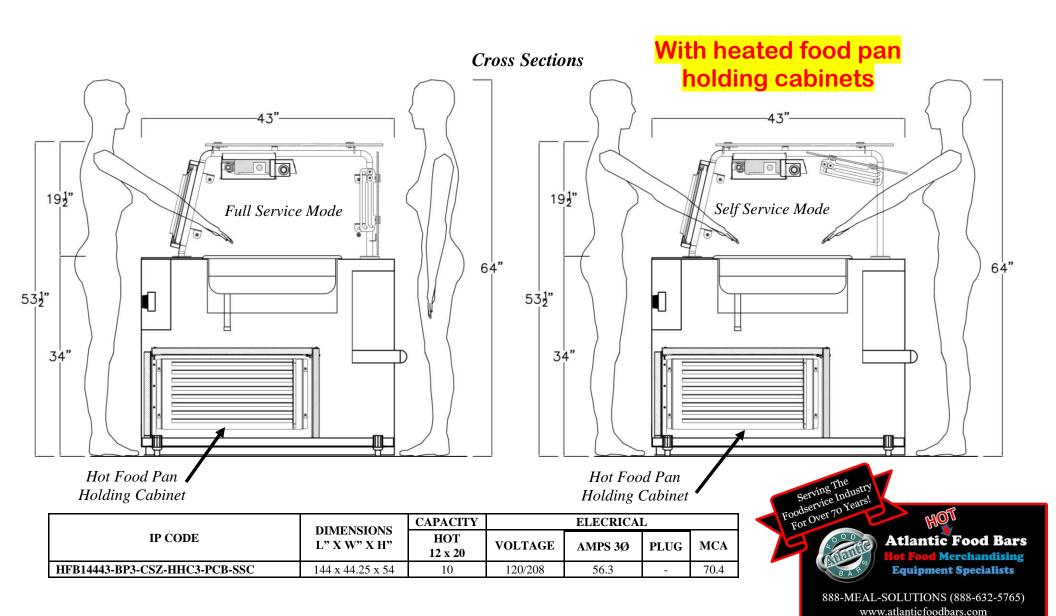

## 12' Ten Well Convertible Hot Full & Self Service Food Bar

With heated food pan holding cabinets

With convertible sneezeguard and hot food pan holding cabinets IP # HFB14443-BP3-CSZ-HHC3-PCB-SSC 12'-0" L x 44" D x 54" H

#### **Electric**:

Voltage: 120/208V

Phase: Three Source: Floor

Scroll down for more views

888-MEAL-SOLUTIONS (888-632-5765) www.atlanticfoodbars.com