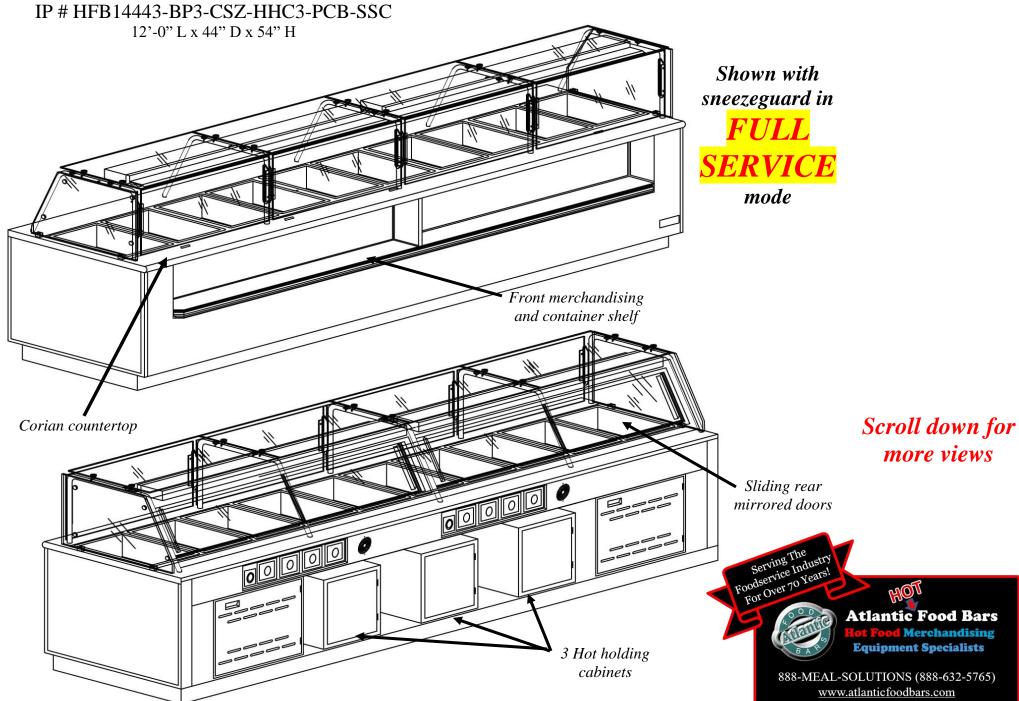

## 12' Ten Well Convertible Hot Full & Self Service Food Bar

With heated food pan holding cabinets

With convertible sneezeguard and hot food pan holding cabinets IP # HFB14443-BP3-CSZ-HHC3-PCB-SSC 12'-0" L x 44" D x 54" H

#### Merchandises Bulk Food by the Pound

IP # HFB14443-BP3-CSZ-HHC3-PCB-SSC 12'-0" L x 44" D x 54" H