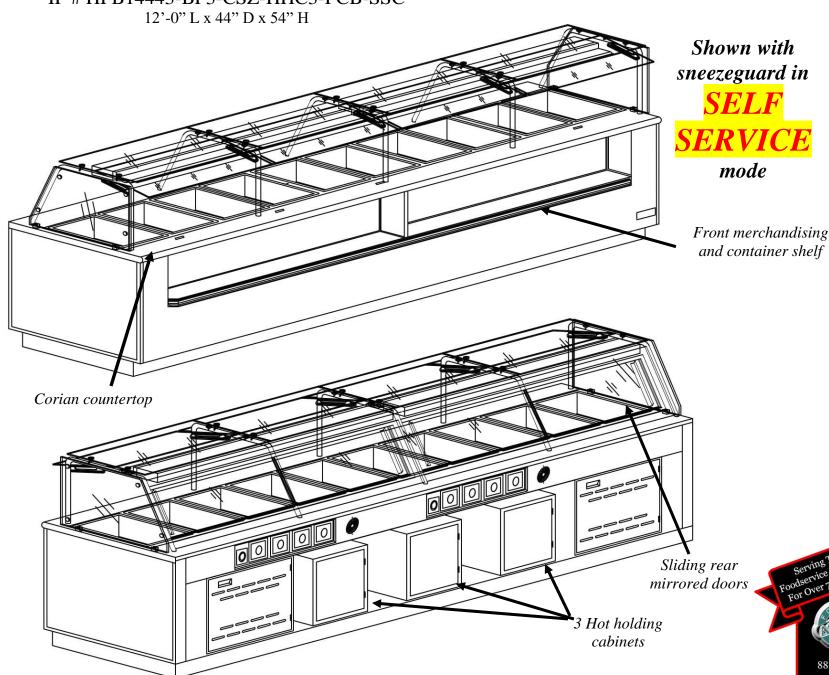

## 12' Ten Well Convertible Hot Full & Self Service Food Bar

With heated food pan holding cabinets

With convertible sneezeguard and hot food pan holding cabinets IP # HFB14443-BP3-CSZ-HHC3-PCB-SSC 12'-0" L x 44" D x 54" H